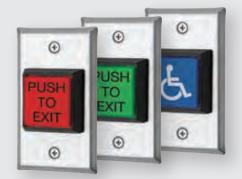

## Overview

The push to exit button series combines the most popular buttons in one box. The IPB Series is packaged with multiple lense options and switches for flexibility.

## Features & Benefits

- LED illuminated push button
- 12/24 VDC, switch contact rated @ 5A /125 VAC
- Includes 3 lenses: Red/Green "Push to Exit"; Blue Handicap logo
- Switch mounted on stainless steel single gang or narrow stile plate
- Momentary action switch
- DPDT switches included