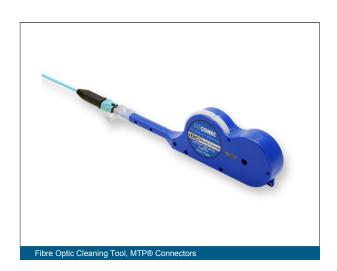

# Fibre Optic Cleaning Accessories Fibre Optic Cleaning Tool, MTP® Connectors

### Part Number: 2104466-01

Port cleaners are a key accessory to have in the field when installing FTTX networks. Corning Single-fiber port cleaners and Evolv HC port cleaners are designed to clean connector end faces in patch panels and adapters. An integrated dust cap allows for cleaning unmated connector end faces. Single-fiber port cleaners are proven effective for removing the following from connector end faces: skin oil, hand lotion, Arizona road dust, pre-and post-mate graphite, salt, isopropyl alcohol residue and distilled water residue.

The Evolv HC port cleaner with Pushlok® technology is compatible with both Pushlok and OptiTap®; connectors and Evolv HC terminals and multiports. These cleaners are easy to use and offer over 525 cleanings.