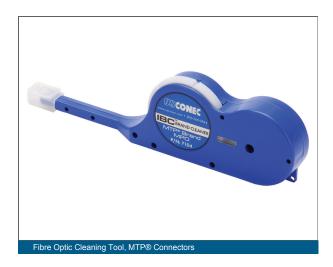

### Fibre Optic Cleaning Accessories Fibre Optic Cleaning Tool, MTP® Connectors

### Part Number: 2104466-01

Port cleaners are a key accessory to have in the field when installing FTTX networks. Corning Single-fiber port cleaners and Evolv HC port cleaners are designed to clean connector end faces in patch panels and adapters. An integrated dust cap allows for cleaning unmated connector end faces. Single-fiber port cleaners are proven effective for removing the following from connector end faces: skin oil, hand lotion, Arizona road dust, pre-and post-mate graphite, salt, isopropyl alcohol residue and distilled water residue.

The Evolv HC port cleaner with Pushlok® technology is compatible with both Pushlok and OptiTap®; connectors and Evolv HC terminals and multiports. These cleaners are easy to use and offer over 525 cleanings.