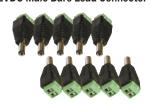

## 12 Volt DC Power Connectors

L12DCCRD10PK 12VDC Male Bare Lead Adapter

L12DCCON10PKF 12VDC Female Bare Lead Connector

L12DCCON10PKM 12VDC Male Bare Lead Connector

| SPECIFICATION     | L12DCCRD10PK                          | L12DCCON10PKF                       | L12DCCON10PKM                     |
|-------------------|---------------------------------------|-------------------------------------|-----------------------------------|
| Description       | 12VDC Male with<br>12" Bare Lead Cord | 12VDC Female with<br>Screw Terminal | 12VDC Male with<br>Screw Terminal |
| Polarity          | Center Pin Positive                   |                                     |                                   |
| Packaging         | 10-Pack                               |                                     |                                   |
| Dimensions        | φ10x305(mm)                           | 35x12x15(mm)                        | 36x12x12(mm)                      |
| Net Weight        | .29lb / .13kg                         | .15lb / .07kg                       | .1b / .05kg                       |
| Country of Origin | Made in China                         |                                     |                                   |