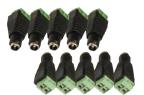

## 12 Volt DC Power Connectors

L12DCCRD10PK 12VDC Male Bare Lead Adapter

L12DCCON10PKF 12VDC Female Bare Lead Connector

L12DCCON10PKM 12VDC Male Bare Lead Connector

| SPECIFICATION     | L12DCCRD10PK                          | L12DCCON10PKF                       | L12DCCON10PKM                     |
|-------------------|---------------------------------------|-------------------------------------|-----------------------------------|
| Description       | 12VDC Male with<br>12" Bare Lead Cord | 12VDC Female with<br>Screw Terminal | 12VDC Male with<br>Screw Terminal |
| Polarity          | Center Pin Positive                   |                                     |                                   |
| Packaging         | 10-Pack                               |                                     |                                   |
| Dimensions        | φ10x305(mm)                           | 35x12x15(mm)                        | 36x12x12(mm)                      |
| Net Weight        | .29lb / .13kg                         | .15lb / .07kg                       | .1b / .05kg                       |
| Country of Origin | Made in China                         |                                     |                                   |