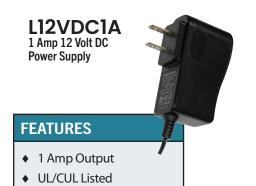

## **Power Supplies and Accessories**

**TECHNICAL SPECIFICATIONS** 

Regulated Power Supply

L12VDC2A 2 Amp 12 Volt DC Power Supply

## **FEATURES**

- ♦ 2 Amp Output
- ♦ UL/CUL Listed
- ♦ Regulated Power Supply

L12VDC1A

L12VDC2A

L12DCCRD10PK

L12DCCON10PKF

L12DCCON10PKM

| SPECIFICATION     | L12VDC1A                       | L12VDC2A                       |  |
|-------------------|--------------------------------|--------------------------------|--|
| Input             | AC 100-240V 50/60HZ 0.3A Max   | AC 100-240V 50/60HZ 0.5A Max   |  |
| Output            | 12 Volts DC, 1Amp (Regulated)  | 12 Volts DC, 2Amp (Regulated)  |  |
| Polarity          | Center Pin Positive            |                                |  |
| Dimensions        | 26mm x 73mm x 45mm (62 w/plug) | 32mm x 73mm x 62mm (78 w/plug) |  |
| Net Weight        | .2lb / .09kg                   | .25lb / .11kg                  |  |
| Weatherproof      | Indoor Only                    |                                |  |
| Certifications    | UL/CUL, LvL VI                 |                                |  |
| Country of Origin | Made in China                  |                                |  |