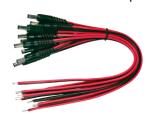

## 12 Volt DC Power Connectors

L12DCCRD10PK 12VDC Male Bare Lead Adapter

L12DCCON10PKF 12VDC Female Bare Lead Connector

L12DCCON10PKM 12VDC Male Bare Lead Connector

| SPECIFICATION     | L12DCCRD10PK                          | L12DCCON10PKF                       | L12DCCON10PKM                     |
|-------------------|---------------------------------------|-------------------------------------|-----------------------------------|
| Description       | 12VDC Male with<br>12" Bare Lead Cord | 12VDC Female with<br>Screw Terminal | 12VDC Male with<br>Screw Terminal |
| Polarity          | Center Pin Positive                   |                                     |                                   |
| Packaging         | 10-Pack                               |                                     |                                   |
| Dimensions        | φ10x305(mm)                           | 35x12x15(mm)                        | 36x12x12(mm)                      |
| Net Weight        | .29lb / .13kg                         | .15lb / .07kg                       | .1b / .05kg                       |
| Country of Origin | Made in China                         |                                     |                                   |