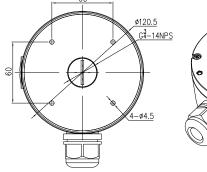

# **DIMENSIONS:**

L3JB3

# **SPECIFICATIONS:**

|                    | L3JB3                       |
|--------------------|-----------------------------|
| Material           | Aluminum Alloy              |
| Color              | White                       |
| Product Dimensions | Ø117 x 46mm / Ø4.21 × 1.81" |
| Product Weight     | 0.34kg / 0.75 Lb.           |
| Max Bearing Weight | 3 kg / 6.61 Lb.             |