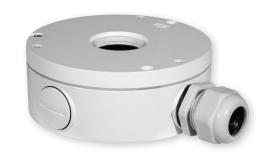

# **Junction Box for Select Liberty Cameras**

L3JB3

#### **FEATURES:**

- Manages & Protects Cables
- 3/4" Conduit Access
- For Indoor & Outdoor Use

# **SPECIFICATIONS:**

|                    | L3JB3                       |
|--------------------|-----------------------------|
| Material           | Aluminum Alloy              |
| Color              | White                       |
| Product Dimensions | Ø117 x 46mm / Ø4.21 × 1.81" |
| Product Weight     | 0.34kg / 0.75 Lb.           |
| Max Bearing Weight | 3 kg / 6.61 Lb.             |