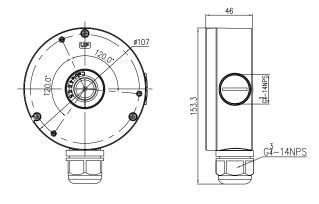

# **DIMENSIONS:**

L3JB3

# **SPECIFICATIONS:**

|                    | L3JB3                       |
|--------------------|-----------------------------|
| Material           | Aluminum Alloy              |
| Color              | White                       |
| Product Dimensions | Ø117 x 46mm / Ø4.21 × 1.81" |
| Product Weight     | 0.34kg / 0.75 Lb.           |
| Max Bearing Weight | 3 kg / 6.61 Lb.             |