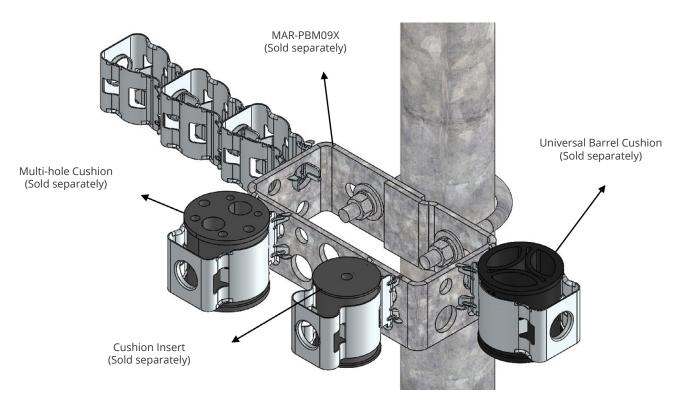

### **Product Description**

Self-Stacking cable hangers enable installation engineers to neatly secure coaxial cables on congested towers simply by snapping them into place. The Stackable hanger accommodates various cable sizes and can also be paired with Universal barrel cushions for hybrid trunk cable applications, or they can be paired with multi-hole cushion inserts for multi-run applications. Hangers can be double, or triple stacked depending on the size of the cable. Constructed of stainless steel, the Stackable hanger is strong enough to withstand extreme weather conditions and highly corrosive environments. The retention tabs at the base of the hanger limit hanger float on the mounting structure, thus reducing vibration. In addition, this eases stress on the connections at the jumper cable, antenna and RF device. Multiple retention tabs on the hanger prevent cable slippage and hanger disengagement from the tower, even under heavy ice and wind loads.