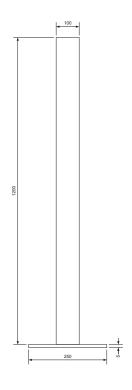

#### **Product Description**

The SSP range are stainless steel posts meeting wheelchair, car and pedestrian specifications at standard heights of 1.2m and 1.6m respectively.

Ideal for mounting keypads, readers, or intercoms, these posts balance aesthetics and practicality. The SSP range is the perfect complement to a wide range of projects in any non-coastal environment. They are the ideal addition to access control systems for car parks, residential complexes, office buildings, and more.

### **Range References**

F0405000012 SSP-PED Pedestrian height stainless steel post F0405000008 SSP-DDA-CAR Wheelchair/car height stainless steel post