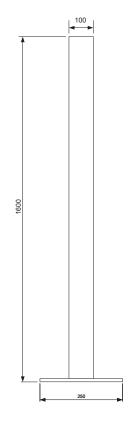

#### **Product Description**

The SSP range are stainless steel posts meeting wheelchair, car and pedestrian specifications at standard heights of 1.2m and 1.6m respectively.

Ideal for mounting keypads, readers, or intercoms, these posts balance aesthetics and practicality. The SSP range is the perfect complement to a wide range of projects in any non-coastal environment. They are the ideal addition to access control systems for car parks, residential complexes, office buildings, and more.

### **Range References**

F0405000012 SSP-PED Pedestrian height stainless steel post F0405000008 SSP-DDA-CAR Wheelchair/car height stainless steel post