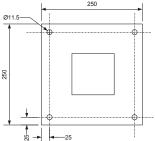

#### **Accessories**

**BASE-COVER** 

Cover plate for the base of SSP and RPSS posts

Custom RAL colour option for posts