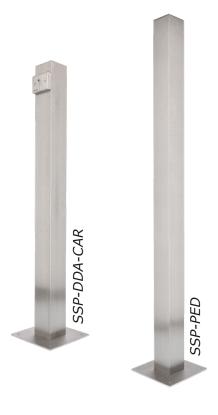

#### **Product Description**

The SSP range are stainless steel posts meeting wheelchair, car and pedestrian specifications at standard heights of 1.2m and 1.6m respectively.

Ideal for mounting keypads, readers, or intercoms, these posts balance aesthetics and practicality. The SSP range is the perfect complement to a wide range of projects in any non-coastal environment. They are the ideal addition to access control systems for car parks, residential complexes, office buildings, and more.

### **Range References**

F0405000012 SSP-PED Pedestrian height stainless steel post F0405000008 SSP-DDA-CAR Wheelchair/car height stainless steel post