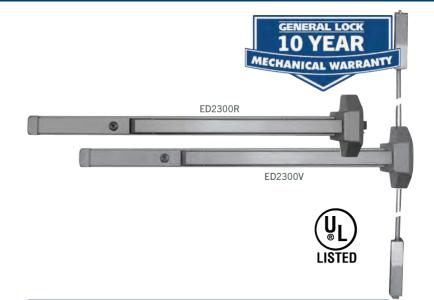

## **ED2300 Series**

## Standard Duty Exit Devices

For use on a single door or double doors with or without mullion. For 1-3/4" (44 mm) thick standard RHR or LHR hollow metal doors and wood doors. All devices and accessories are to be used on a 1-3/4" standard door.

## **ED2300 Series Exit Device**

| ANX#     | Part#             | Туре                              | Size      | Finish          |
|----------|-------------------|-----------------------------------|-----------|-----------------|
| CS380439 | ED2300R-P 689 36" | Rim                               | 36"       | Aluminum        |
| CS380442 | ED2300R-P 689 48" | Rim                               | 48"       | Aluminum        |
| CS380444 | ED2300R-P 695 36" | Rim                               | 36"       | Dark Bronze     |
| CS410995 | ED2300R-P 695 48" | Rim                               | 48"       | Dark Bronze     |
| CS106521 | ED2300R-P 630 36  | Rim                               | 36"       | Stainless Steel |
| CS380429 | ED2300R-F 689 36" | Rim - Fire Rated                  | 36"       | Aluminum        |
| CS380433 | ED2300R-F 695 36" | Rim - Fire Rated                  | 36"       | Dark Bronze     |
| CS380475 | ED2300V-P 689 36" | Surface Vertical Rod              | 36" x 84" | Aluminum        |
| CS380476 | ED2300V-P 695 36" | Surface Vertical Rod              | 36" x 84" | Dark Bronze     |
| CS380472 | ED2300V-F 689 36  | Surface Vertical Rod - Fire Rated | 36" x 84" | Aluminum        |