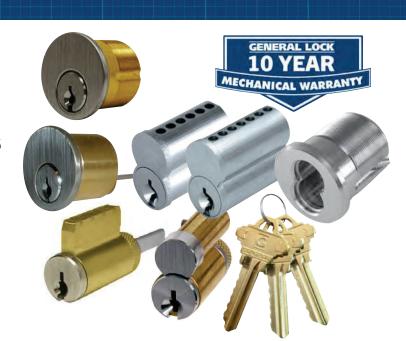

## **OEM** compatible cylinders to integrate with existing key systems

- **♦** KLC Cylinders
- **♦** Mortise Cylinders
- ♦ T-Turns & Dummy
- ♦ Rim Cylinders
- **SFIC Cores**

- ♦ SFIC Housings
- ♦ LFIC Cores & Housings
- Cylinder Part
- **Key Blanks**

| SPECIFICATIONS:   |                                                                                    |
|-------------------|------------------------------------------------------------------------------------|
| Mortise Cylinders | 1" – 5-Pin, 1-1/8" & 1-1/4" – 6-Pin, 26D, 10B and US3 Finish                       |
| Rim Cylinders     | 6-Pin, 26D, 10B and US3 Finish                                                     |
| KLC Cylinders     | 6-Pin, Multiple Tailpieces for leversets, knobsets and deadbolts, 26D & US4 Finish |
| SC-LFIC Cylinders | 6-Pin — 26D ~ Control Key Included                                                 |
| SFIC Cores        | 6-Pin & 7-Pin — Best Style Capping                                                 |
| Key Blanks        | Neuter Bow, Brass                                                                  |