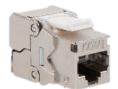

#### KJX-6A

- Robust two connector PL standards compliant
- 4PPoE compliance in accordance with IEEE 802.bt Type 4
- ISO/TIA component up to 500 MHz

**General Availability: May 2022** 