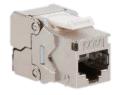

#### KJX-6A

- Robust two connector PL standards compliant
- 4PPoE compliance in accordance with IEEE 802.bt Type 4
- ISO/TIA component up to 500 MHz

**General Availability: May 2022** 