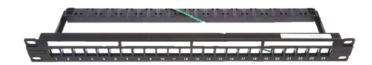

## **Ordering Information:**

| Material ID | Product Number   | Description                                             |
|-------------|------------------|---------------------------------------------------------|
| 760253419   | KJX-6A           | CommScope Shielded Category 6A Keystone Jack            |
| 760253420   | CPP-MOD-KJ-1U-24 | CommScope Shielded Modular Panel, Keystone, 1U, 24 port |