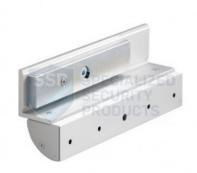

### EM300AZLG

# ARCHITECTURAL Z & L BRACKET WITH COVER FOR SLIM MAGLOCK

Fully adjustable architectural Z & L bracket set for slim maglocks. Includes covered Z bracket which greatly improves appearance. Suitable for inward opening doors.

#### **FEATURES**

- Architectural cover
- Used to improve aesthetics
- Used on inward opening doors
- Aluminium
- Adjustable fixing bracket for the maglock to be moved forward or back
- 2 brackets required for double maglocks
- Compatible for all slim cased maglocks in our range

#### **TECHNICAL INFORMATION**

- · 2 brackets required for double magnets
- Dimensions:
  250(L) x 55(H) x 48(W) Z bracket
  250(L) x 42(H) x 48(W) L bracket
- Maximum adjustment = 22mm