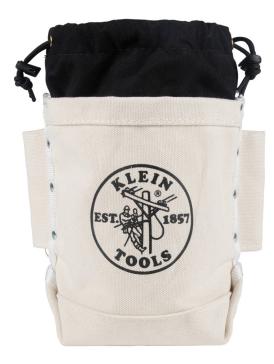

## Catalog No. 5416TC

## Bolt Bag, Top Closing Tool Pouch with Tunnel Connect, 5 x 10 x 9-Inch

This Klein Tools Top Closing Bolt bag has a drawstring top to keep small tools and parts from falling out. It's made of heavy duty canvas. Plus, it has loops on each side to hold standard bull-pins.