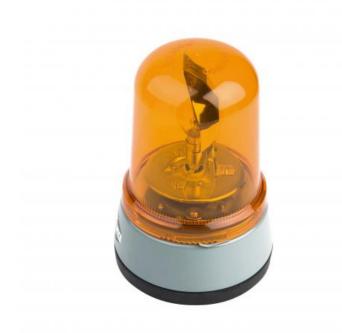

#### **DESCRIPTION**

- Used in noisy areas to indicate a call
- Can be used for all Vingtor-Stentofon systems
- Used together with relay unit

 $Rotating\ beacon\ in\ painted\ mild\ steel\ housing, for\ less\ aggressive\ environments.\ Enduring\ with\ low\ noise\ friction-gear.$ 

#### GENERAL

| AC (50 - 60Hz) +- 10% Ba-15d A p.m            |
|-----------------------------------------------|
| A                                             |
|                                               |
| o.m                                           |
|                                               |
| to +50°C                                      |
| ng: Painted mild st. / Lens: PC               |
|                                               |
|                                               |
| cable                                         |
|                                               |
| x 215H                                        |
|                                               |
| to +55°C                                      |
| Non-condensing                                |
| RIPTION                                       |
| 20B Rotary Light 220VAC Blue                  |
| 20G Rotary Light 220VAC Green                 |
| 20K Rotary Light 220VAC Clear                 |
| 20K Rotary Light 220VAC Orange                |
| 20R Rotary Light 220VAC Red                   |
|                                               |
| Lens for EHS, Blue                            |
| Lens for EHS, Orange                          |
| Lens for EHS, Green                           |
| Lens for EHS, Clear                           |
| 20.10 10.1 2.10, 0.00.                        |
| x   t   N   R   2   2   2   2   2   2   1   1 |