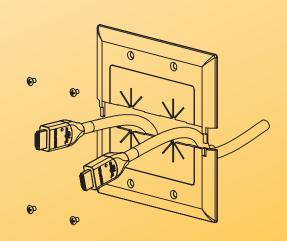

## 2 Gang Split Plate with Flexible Opening

DataComm Electronics' 2-Gang Split Plate with Flexible Opening is used to install low voltage cables behind your HDTV, amplifier or other audio video devices. The Split Plate is designed to be installed onto a low voltage mounting bracket (sold separately) that is installed into the wall.

## **Features**

- Virtually seamless design
- Flexible opening helps keep low-voltage pass-through area covered
- Conceal multiple low voltage cables behind your flat panel TV
- Easily holds up to 12 cables
- Available in 4 colors: black, ivory,
  lite almond, and white
- Mounts to a standard low voltage mounting bracket