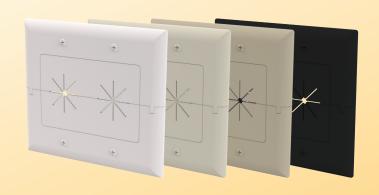

## **Features**

- Virtually seamless design
- Flexible opening helps keep low-voltage pass-through area covered
- Conceal multiple low voltage cables behind your flat panel TV
- Easily holds up to 12 cables
- Available in 4 colors: black, ivory,
  lite almond, and white
- Mounts to a standard low voltage mounting bracket