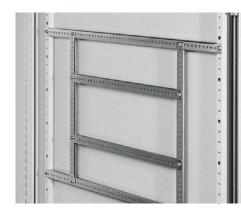

## Support strip for VX, TS, SE, CM, TP, AX – TS 4594.000 created: 17.12.2020 on www.rittal.com/com-en

| Product description       |                                                                                                                                                                      |
|---------------------------|----------------------------------------------------------------------------------------------------------------------------------------------------------------------|
| Description:              | For simple attachment of cable ducts, cable conduit holders, contact hazard protection cover plates, equipment installed on the door, cable clamping and attachment. |
| Material:                 | Sheet steel                                                                                                                                                          |
| Surface finish:           | Zinc-plated                                                                                                                                                          |
| Technical specifications: | 4.5 mm diameter hole on a 25 mm DIN pitch pattern.                                                                                                                   |
| Assembly instruction:     | For installation in AX stainless steel, only in conjunction with perforated door strip                                                                               |
| Supply includes:          | Assembly parts                                                                                                                                                       |
| Product features          |                                                                                                                                                                      |
| To fit:                   | Enclosure type: TS Enclosure type: SE Enclosure type: CM Enclosure type: TP                                                                                          |
| Dimensions:               | Length: 290 mm                                                                                                                                                       |
| Installation options:     | On the tubular door frame TS, SE<br>On the perforated door strip CM, TP                                                                                              |
| To fit door width:        | 400 mm                                                                                                                                                               |
| Packs of:                 | 20 pc(s).                                                                                                                                                            |