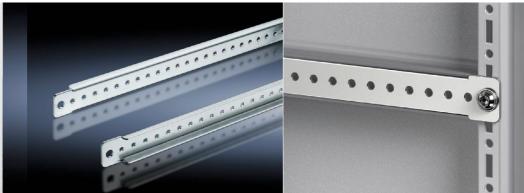

## Support strip for VX, TS, SE, CM, TP, AX – TS 4594.000 created: 17.12.2020 on www.rittal.com/com-en

| Product description       |                                                                                                                                                                      |
|---------------------------|----------------------------------------------------------------------------------------------------------------------------------------------------------------------|
| Description:              | For simple attachment of cable ducts, cable conduit holders, contact hazard protection cover plates, equipment installed on the door, cable clamping and attachment. |
| Material:                 | Sheet steel                                                                                                                                                          |
| Surface finish:           | Zinc-plated                                                                                                                                                          |
| Technical specifications: | 4.5 mm diameter hole on a 25 mm DIN pitch pattern.                                                                                                                   |
| Assembly instruction:     | For installation in AX stainless steel, only in conjunction with perforated door strip                                                                               |
| Supply includes:          | Assembly parts                                                                                                                                                       |
| Product features          |                                                                                                                                                                      |
| To fit:                   | Enclosure type: TS Enclosure type: SE Enclosure type: CM Enclosure type: TP                                                                                          |
| Dimensions:               | Length: 290 mm                                                                                                                                                       |
| Installation options:     | On the tubular door frame TS, SE<br>On the perforated door strip CM, TP                                                                                              |
| To fit door width:        | 400 mm                                                                                                                                                               |
| Packs of:                 | 20 pc(s).                                                                                                                                                            |