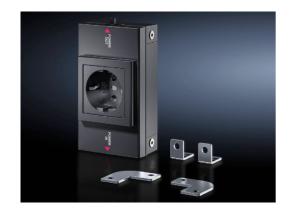

## Socket box for LED system light – SZ 2500.710 created: 17.12.2020 on www.rittal.com/com-en

| Product description                   |                                                                                                                                                                                                                                                                                                                                                                           |
|---------------------------------------|---------------------------------------------------------------------------------------------------------------------------------------------------------------------------------------------------------------------------------------------------------------------------------------------------------------------------------------------------------------------------|
| Description:                          | In combination with the LED system light, the socket box creates a flexible modular system for international use.                                                                                                                                                                                                                                                         |
| Benefits:                             | Identical connection accessories as for LED system light Cascadable with LED system light Supports flexible installation throughout the entire enclosure and on the tubular door frame Ergonomic positioning of the socket box on surfaces No additional wiring required, thanks to simple connection technology and integration of the LED system light into the circuit |
| Material:                             | Plastic                                                                                                                                                                                                                                                                                                                                                                   |
| Colour:                               | RAL 7016                                                                                                                                                                                                                                                                                                                                                                  |
| Protection category IP to IEC 60 529: | IP 20                                                                                                                                                                                                                                                                                                                                                                     |
| Supply includes:                      | Assembly parts                                                                                                                                                                                                                                                                                                                                                            |
| Note:                                 | Depending on the application, through-wiring or a 3-pole infeed may be required                                                                                                                                                                                                                                                                                           |
| Product features                      |                                                                                                                                                                                                                                                                                                                                                                           |
| Dimensions:                           | Width: 163 mm<br>Height: 68 mm<br>Depth: 43.5 mm                                                                                                                                                                                                                                                                                                                          |
| Rated operating voltage:              | 100 V - 240 V, 1~, 50 Hz/60 Hz                                                                                                                                                                                                                                                                                                                                            |
| Operating                             | Operation (environment): -20 °C+55 °C                                                                                                                                                                                                                                                                                                                                     |