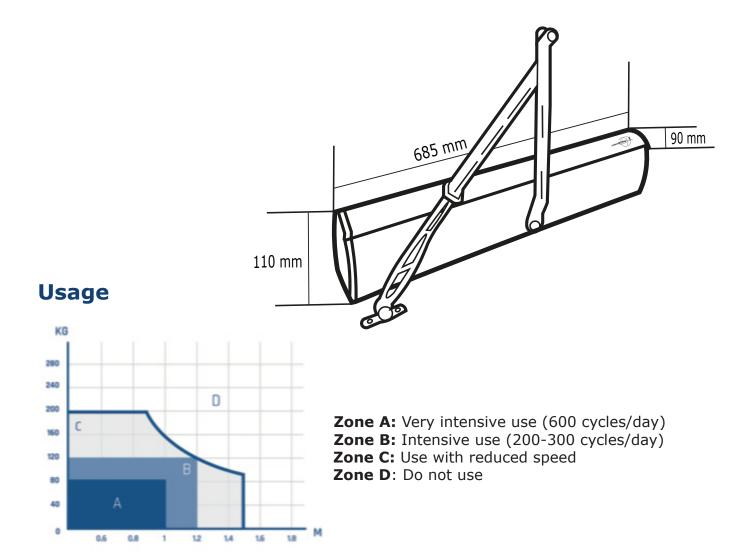

#### **Product description**

The long awaited Digiway Spring Return offers high quality and high performance, assisted by a chain driven spring mechanism it is ideally suited for heavy manual environments and offers fully automatic door automation when required.

With a satin anodised aluminium finish, the Digiway Spring Return adapts to all environments and offers high aesthetics.

Suitable for people with reduced mobility, the Digiway Spring Return is the answer for door automation in high traffic sites such as front doors or commercial sites.