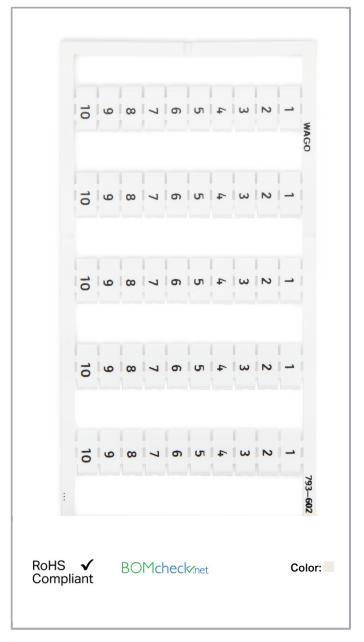

## Data sheet | Item number: 793-602

WMB marking card; as card; MARKED; 1  $\dots$  10 (10x); not stretchable; Vertical

marking; snap-on type; white

www.wago.com/793-602

## Data sheet | Item number: 793-602

www.wago.com/793-602

| Marking                       | 1 10                               |
|-------------------------------|------------------------------------|
| Marking (number)              | 10                                 |
| Marking direction             | Vertical marking                   |
| Marking color                 | black                              |
| Marking type                  | Numbers                            |
| Representation of the imprint | consecutive numbers per strip      |
| Pre-assembly                  | 10 strips with 10 markers per card |
|                               |                                    |