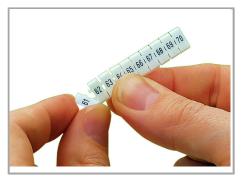

### Data sheet | Item number: 793-602

www.wago.com/793-602

Separating a strip from the WMB marker card.

Stretching a WMB marker strip.

Separating an individual marker from the WMB marker strip – for larger terminal blocks.