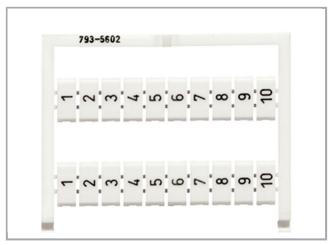

## Data sheet | Item number: 793-602

WMB marking card; as card; MARKED; 1  $\dots$  10 (10x); not stretchable; Vertical

marking; snap-on type; white

www.wago.com/793-602

## Data sheet | Item number: 793-602

www.wago.com/793-602

| Marking                       | 1 10                               |
|-------------------------------|------------------------------------|
| Marking (number)              | 10                                 |
| Marking direction             | Vertical marking                   |
| Marking color                 | black                              |
| Marking type                  | Numbers                            |
| Representation of the imprint | consecutive numbers per strip      |
| Pre-assembly                  | 10 strips with 10 markers per card |
|                               |                                    |