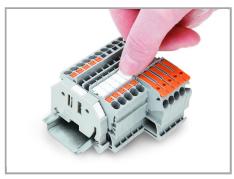

#### Marking

Snapping a WMB marker strip into the marker slot of the double marker carrier.

Snapping a marking strip into the marker slot.