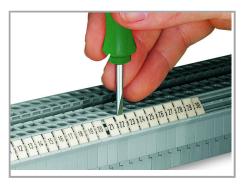

### Data sheet | Item number: 793-602

www.wago.com/793-602

Separating a strip from the WMB marker card.

Stretching a WMB marker strip.

Separating an individual marker from the WMB marker strip – for larger terminal blocks.