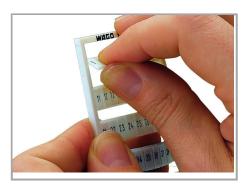

### Data sheet | Item number: 793-602

www.wago.com/793-602

Separating a strip from the WMB marker card.

Stretching a WMB marker strip.

Separating an individual marker from the WMB marker strip – for larger terminal blocks.