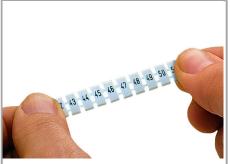

### Data sheet | Item number: 793-602

www.wago.com/793-602

Separating a strip from the WMB marker card.

Stretching a WMB marker strip.

Separating an individual marker from the WMB marker strip – for larger terminal blocks.