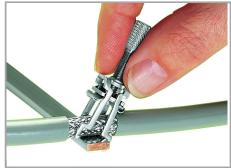

www.wago.com/790-108

Assembly:

Removal:

The shield clamping saddle is shipped ready for direct connection to the (10 x 3) mm busbar or to a drilled mounting plate. After connection, tighten the knurled screw to complete the installation. Maximum tightening torque:  $0.5 \, \text{Nm}$ 

To remove the clamping saddle, unscrew until ratcheted mechanism is released, then slightly tip saddle and remove the clamping saddle.

Carrier with grounding foot\* (790-113), 45 mm long, busbar 90° to the rail

<sup>\*</sup> for all sizes of shield clamping saddles

www.wago.com/790-108

Fitting an additional clamping saddle.

Tightening/removing a shield clamping saddle.

After connection, tighten the knurled screw to complete the installation.

Recommended tightening torque: 0.5 Nm

To remove the clamping saddle, unscrew until ratcheted mechanism is released, then slightly tip saddle and remove the clamping saddle.

 $\label{thm:condition} \textbf{Subject to changes. Please also observe the further product documentation!}$ 