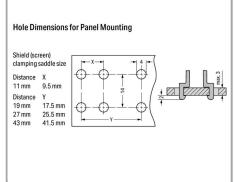

Snap shield clamping saddles into any metal plate (max. thickness: 3 mm).

 $\label{thm:condition} \textbf{Subject to changes. Please also observe the further product documentation!}$ 

Phone: +49571 887-0 | Fax: +49571 887-169 Email: info.de@wago.com | Web: www.wago.com