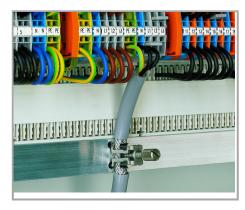

www.wago.com/790-108

Assembly:

Removal:

The shield clamping saddle is shipped ready for direct connection to the (10 x 3) mm busbar or to a drilled mounting plate. After connection, tighten the knurled screw to complete the installation. Maximum tightening torque:  $0.5 \, \text{Nm}$ 

Snap shield clamping saddles into any metal plate (max. thickness: 3 mm).

 $\label{thm:condition} \textbf{Subject to changes. Please also observe the further product documentation!}$ 

Phone: +49571 887-0 | Fax: +49571 887-169 Email: info.de@wago.com | Web: www.wago.com