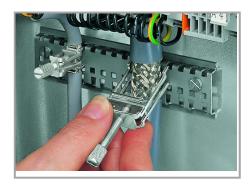

To remove the clamping saddle, unscrew until ratcheted mechanism is released, then slightly tip saddle and remove the clamping saddle.

Carrier with grounding foot\* (790-113), 45 mm long, busbar 90° to the rail

Recommended tightening torque: 0.5 Nm

To remove the clamping saddle, unscrew until ratcheted mechanism is released, then slightly tip saddle and remove the clamping saddle.

 $\label{thm:condition} \textbf{Subject to changes. Please also observe the further product documentation!}$ 