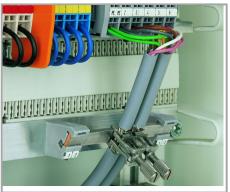

www.wago.com/790-108

Assembly:

Removal:

The shield clamping saddle is shipped ready for direct connection to the (10 x 3) mm busbar or to a drilled mounting plate. After connection, tighten the knurled screw to complete the installation. Maximum tightening torque:  $0.5 \, \text{Nm}$ 

To remove the clamping saddle, unscrew until ratcheted mechanism is released, then slightly tip saddle and remove the clamping saddle.

Carrier with grounding foot\* (790-113), 45 mm long, busbar 90° to the rail

<sup>\*</sup> for all sizes of shield clamping saddles

www.wago.com/790-108

Fitting an additional clamping saddle.

Tightening/removing a shield clamping saddle.

After connection, tighten the knurled screw to complete the installation.

Recommended tightening torque: 0.5 Nm

To remove the clamping saddle, unscrew until ratcheted mechanism is released, then slightly tip saddle and remove the clamping saddle.

 $\label{thm:condition} \textbf{Subject to changes. Please also observe the further product documentation!}$ 