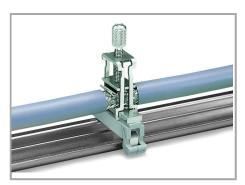

www.wago.com/790-108

Assembly:

Removal:

The shield clamping saddle is shipped ready for direct connection to the (10 x 3) mm busbar or to a drilled mounting plate. After connection, tighten the knurled screw to complete the installation. Maximum tightening torque:  $0.5 \, \text{Nm}$ 

www.wago.com/790-108

Carrier with grounding foot – busbar parallel to the rail

Insulated mounting carriers for a common shield reference potential, independent of housing potential

U-shaped (10 x 3) mm copper busbar