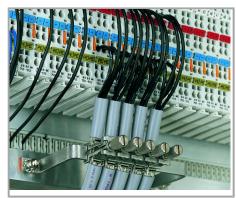

### **Installation Notes**

WAGO's shield connection system is highly effective because the clamping unit can be brought very close to the unshielded part of the cable.

Additionally, the spring material is part of the clamping saddle, providing a good electrical connection (the system also acts as a partial strain relief). The spring element integrated in the shield clamping saddle compensates for deformation and settling that results from a connected shield.

www.wago.com/790-108

Carrier with grounding foot – busbar parallel to the rail

Insulated mounting carriers for a common shield reference potential, independent of housing potential

U-shaped (10 x 3) mm copper busbar