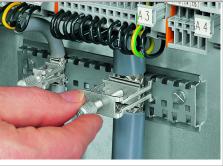

www.wago.com/790-108

Assembly:

Removal:

The shield clamping saddle is shipped ready for direct connection to the (10 x 3) mm busbar or to a drilled mounting plate. After connection, tighten the knurled screw to complete the installation. Maximum tightening torque:  $0.5 \, \text{Nm}$ 

<sup>\*</sup> for all sizes of shield clamping saddles

www.wago.com/790-108

Fitting an additional clamping saddle.

Tightening/removing a shield clamping saddle.

After connection, tighten the knurled screw to complete the installation.

Recommended tightening torque: 0.5 Nm

To remove the clamping saddle, unscrew until ratcheted mechanism is released, then slightly tip saddle and remove the clamping saddle.

 $\label{thm:condition} \textbf{Subject to changes. Please also observe the further product documentation!}$ 