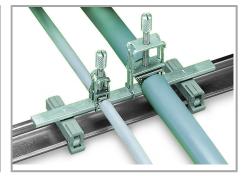

<sup>\*</sup> for all sizes of shield clamping saddles

www.wago.com/790-108

Fitting an additional clamping saddle.

Tightening/removing a shield clamping saddle.

After connection, tighten the knurled screw to complete the installation.

www.wago.com/790-108

Carrier with grounding foot – busbar parallel to the rail

Insulated mounting carriers for a common shield reference potential, independent of housing potential

U-shaped (10 x 3) mm copper busbar