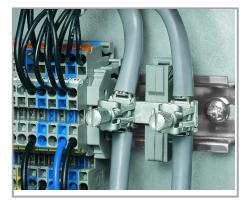

### **Installation Notes**

WAGO's shield connection system is highly effective because the clamping unit can be brought very close to the unshielded part of the cable.

Additionally, the spring material is part of the clamping saddle, providing a good electrical connection (the system also acts as a partial strain relief). The spring element integrated in the shield clamping saddle compensates for deformation and settling that results from a connected shield.

www.wago.com/790-108

Assembly:

Removal:

The shield clamping saddle is shipped ready for direct connection to the (10 x 3) mm busbar or to a drilled mounting plate. After connection, tighten the knurled screw to complete the installation. Maximum tightening torque:  $0.5 \, \text{Nm}$ 

Snap shield clamping saddles into any metal plate (max. thickness: 3 mm).

 $\label{thm:condition} \textbf{Subject to changes. Please also observe the further product documentation!}$ 

Phone: +49571 887-0 | Fax: +49571 887-169 Email: info.de@wago.com | Web: www.wago.com