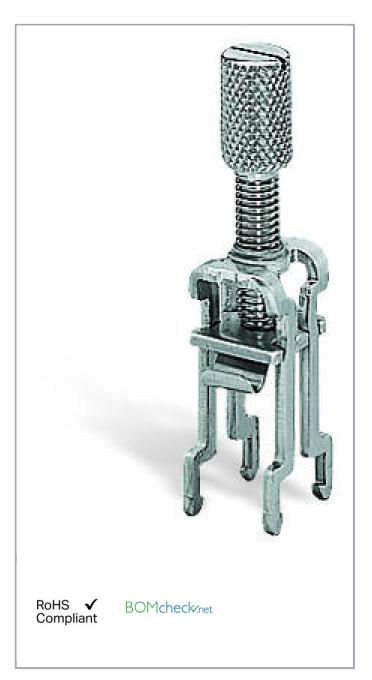

Shield clamping saddle; 11 mm wide; diameter of compatible conductor;  $3 \dots 8 \text{ mm}$ 

M/AGO

www.wago.com/790-108

www.wago.com/790-108

Assembly:

Removal:

The shield clamping saddle is shipped ready for direct connection to the (10 x 3) mm busbar or to a drilled mounting plate. After connection, tighten the knurled screw to complete the installation. Maximum tightening torque:  $0.5 \, \text{Nm}$ 