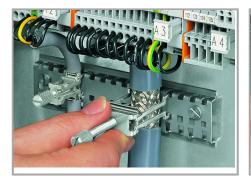

www.wago.com/790-108

Assembly:

Removal:

The shield clamping saddle is shipped ready for direct connection to the (10 x 3) mm busbar or to a drilled mounting plate. After connection, tighten the knurled screw to complete the installation. Maximum tightening torque:  $0.5 \, \text{Nm}$ 

<sup>\*</sup> for all sizes of shield clamping saddles

www.wago.com/790-108

Fitting an additional clamping saddle.

Tightening/removing a shield clamping saddle.

After connection, tighten the knurled screw to complete the installation.