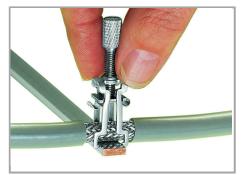

www.wago.com/790-108

Assembly:

Removal:

The shield clamping saddle is shipped ready for direct connection to the (10 x 3) mm busbar or to a drilled mounting plate. After connection, tighten the knurled screw to complete the installation. Maximum tightening torque:  $0.5 \, \text{Nm}$ 

Recommended tightening torque: 0.5 Nm

To remove the clamping saddle, unscrew until ratcheted mechanism is released, then slightly tip saddle and remove the clamping saddle.

 $\label{thm:condition} \textbf{Subject to changes. Please also observe the further product documentation!}$ 