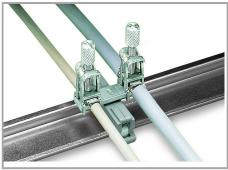

<sup>\*</sup> for all sizes of shield clamping saddles

www.wago.com/790-108

Fitting an additional clamping saddle.

Tightening/removing a shield clamping saddle.

After connection, tighten the knurled screw to complete the installation.

www.wago.com/790-108

Carrier with grounding foot – busbar parallel to the rail

Insulated mounting carriers for a common shield reference potential, independent of housing potential

U-shaped (10 x 3) mm copper busbar