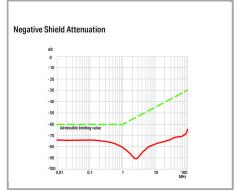

### **Installation Notes**

WAGO's shield connection system is highly effective because the clamping unit can be brought very close to the unshielded part of the cable.

Additionally, the spring material is part of the clamping saddle, providing a good electrical connection (the system also acts as a partial strain relief). The spring element integrated in the shield clamping saddle compensates for deformation and settling that results from a connected shield.