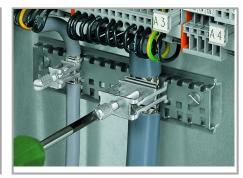

<sup>\*</sup> for all sizes of shield clamping saddles

www.wago.com/790-108

Fitting an additional clamping saddle.

Tightening/removing a shield clamping saddle.

After connection, tighten the knurled screw to complete the installation.

Snap shield clamping saddles into any metal plate (max. thickness: 3 mm).

 $\label{thm:condition} \textbf{Subject to changes. Please also observe the further product documentation!}$ 

Phone: +49571 887-0 | Fax: +49571 887-169 Email: info.de@wago.com | Web: www.wago.com