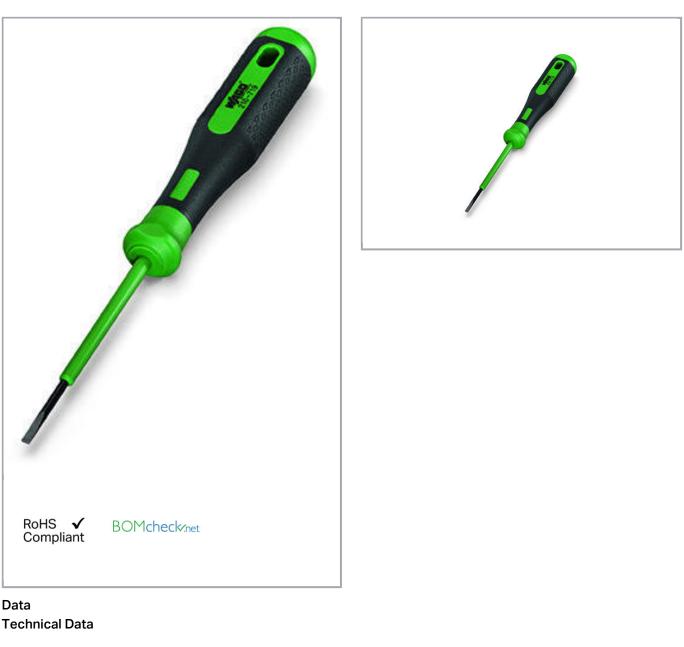

# Data sheet | Item number: 210-719 www.wago.com/210-719

The blade dimensions of the above-listed operating tools with a partially insulated shaft are ideal for easy operation of frontentry terminal blocks.

#### Installation Notes

Inserting a conductor via (2.5 x 0.4) mm screwdriver. Operation is performed perpendicular to conductor entry.

Subject to changes. Please also observe the further product documentation!