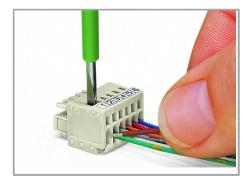

#### Installation Notes

Inserting a conductor via (2.5 x 0.4) mm screwdriver. Operation is performed perpendicular to conductor entry.

Subject to changes. Please also observe the further product documentation!

# Data sheet | Item number: 210-719 www.wago.com/210-719

The blade dimensions of the above-listed operating tools with a partially insulated shaft are ideal for easy operation of frontentry terminal blocks.