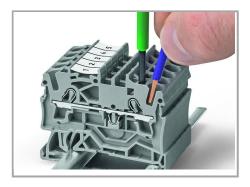

#### Installation Notes

Inserting a conductor via (2.5 x 0.4) mm screwdriver. Operation is performed perpendicular to conductor entry.

Subject to changes. Please also observe the further product documentation!

# Data sheet | Item number: 210-719 www.wago.com/210-719

The blade dimensions of the above-listed operating tools with a partially insulated shaft are ideal for easy operation of frontentry terminal blocks.