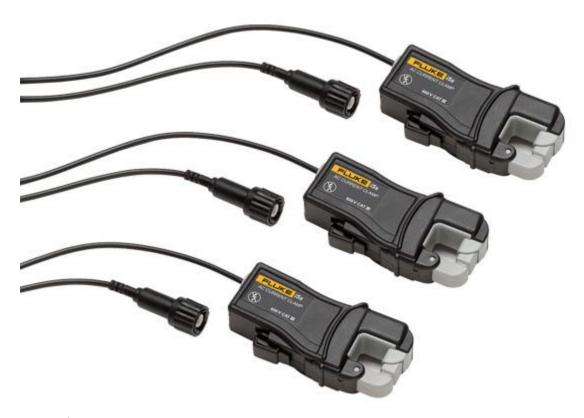

## Fluke i5sPQ3, 5 A AC Current Clamps, 3-pack

## **Overview:**

A pack of 3 pieces of the i5s current clamps, specially configured to provide low current accuracy while taking measurements on secondary current transformers. This cost-saving 3-pack is perfect for use with 3-phase tools such as the Fluke 434 or Fluke 435. The compact shape makes transporting and storing convenient. Takes accurate readings without breaking the circuit.

## **Features:**

- o Low level current clamp measures up to 5 A AC
- o Compact shape makes transporting and storing convenient; the clamp measures only 116 x 43 x 23 mm (4. 6 x 1.7 x .9 in)
- o Take accurate readings without breaking the circuit
- o CAT III 600 V (For insulated conductors only)