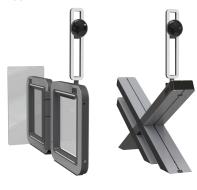

### | Type 1 > Lighting Panel (Gate) |

The Gate Lighting Panel attaches to any gate to ensure speedy recognition of authorized users

#### $\cdot \, \mathsf{Application}$