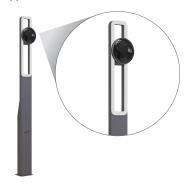

#### I Type 3 > Lighting Panel (Wall) I

The Wall Lighting Panel is flush mounted, leaving a minimal footprint while providing the perfect amount of lighting for recognizing authorized users

#### $\cdot$ Application