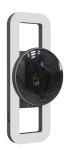

#### I Type 3 > Lighting Panel (Wall) I

The Wall Lighting Panel is flush mounted, leaving a minimal footprint while providing the perfect amount of lighting for recognizing authorized users