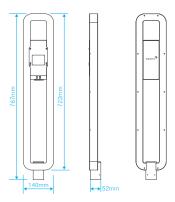

#### · Dimensions

| Model Name          | Lighting Panel (Gate) |
|---------------------|-----------------------|
| Supporting Terminal | BACS™ Duo             |
| Material            | Aluminum              |
| Weights             | 4 Kg (8.82 Lb)        |