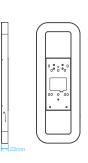

# I Type 2 > Lighting Panel (Stand) I

The Stand Lighting Panel is elegantly designed for a stand-alone environment, while providing the perfect environment for recognizing authorized users