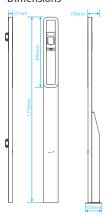

#### · Dimensions

| Model Name          | Lighting Panel (Wall)  |
|---------------------|------------------------|
| Model Name          | Lighting Fanel (vvali) |
| Supporting Terminal | BACS™ Duo              |
| Material            | Aluminum               |
| Weights             | 1 Kg (2.2 Lb)          |