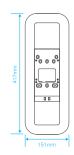

## · Dimensions

| Model Name          | Lighting Panel (Stand) |
|---------------------|------------------------|
| Supporting Terminal | BACS™ Duo              |
| Material            | Aluminum               |
| Weights             | 15 Kg (33.07 Lb)       |