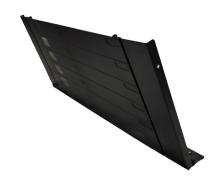

# Extending your air containment coverage, effortlessly.

EziBlank® extension is the extension bracket with magnetic mounting base that is specifically designed and engineered to be paired with EziBlank® 6RU Blanking Panel for extended air containment coverage. By adopting cohesive aesthetic design, the EziBlank® extension with Blanking Panel blends seamlessly into existing server rack cabinets and at the same time functions as an extended barrier between hot and cold aisle.

#### **Features**

Seamless integration with EziBlank®
Blanking Panel to extend air containment coverage.

**Adjustable torque hinge** for flexible adjustment during installation and then lock in place at final position.

Magnetic base mounting for easy installation and adjustment on ferrite surface and pre-punched mounting holes for nonferrite surface installation.

**Cohesive aesthetic design** that blends seamlessly into existing rack cabinets.