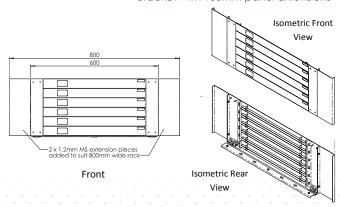

## Bracket with 100mm panel extensions

Telephone +61 (02) 9690 2852 Facsimile +61 (02) 9698 6952 enquiries@idcsolutions.com.au www.idcsolutions.com.au

**Extensible width** using separate 100mm side panel to cover up to 800mm wide racks.

## Physical

Bracket: 273.4mmx600mmx58.9mm Dimensions:

Ext. Panel: 267mmx100mmx15mm

Weight: 1.5kg with EziBlank® 6RU Panel attached.

Material: 1.2mm mild steel, powder coated

Colours: Black, White

Magnetic: 3 x 25mm rare earth magnet each with