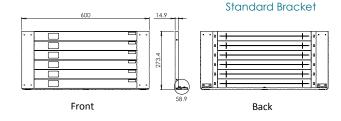

## **Dimensions**

## Physical

Bracket: 273.4mmx600mmx58.9mm Dimensions:

Ext. Panel: 267mmx100mmx15mm

Weight: 1.5kg with EziBlank® 6RU Panel attached.

Material: 1.2mm mild steel, powder coated

Colours: Black, White

Magnetic: 3 x 25mm rare earth magnet each with

nominated holding force of 14kg.