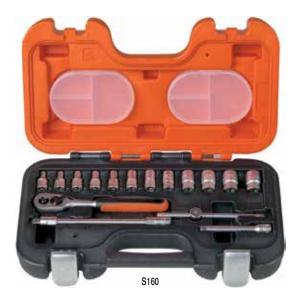

# 16 PIECE 1/4" DRIVE SOCKET AND **DRIVE TOOL SET**

## 6 Point Rugged-Case-System-Tool Set, Metric

|              | •                                    |
|--------------|--------------------------------------|
| Product Code | Description                          |
| S160         | 29 Piece 1/4" Drive Bit Socket Set   |
| 0.00         | 20 1 1000 17 1 21110 211 0001101 001 |

### **Contents Include:**

| 1/4" Drive Tools      | 1/4" Drive 6 Point Shallow Sockets |           |
|-----------------------|------------------------------------|-----------|
| Description           | Size (mm)                          | Size (mm) |
| Quick Release Ratchet | 4                                  | 8         |
| Sliding T-Handle      | 4.5                                | 9         |
| 3" Extension          | 5                                  | 10        |
| 6" Flexible Extension | 5.5                                | 11        |
|                       | 6                                  | 12        |
|                       | 7                                  | 13        |

### **Features**

- · All tools are professional quality, made of high-grade chrome vanadium steel.
- Packed in a rugged high-density polyethylene (HDPE) case that is strong and durable yet light in weight.
- Case is shock proof at both high and low temperatures, equipped with heavy-duty metal latches and hinges.