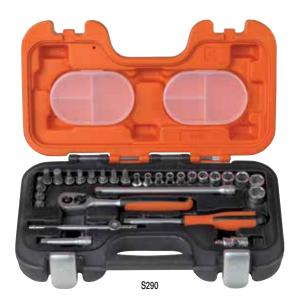

# 29 PIECE 1/4" DRIVE BIT SOCKET SET

# 6 Point Rugged-Case-System Tool Set, Metric

| Product Code | Description                        |
|--------------|------------------------------------|
| S290         | 29 Piece 1/4" Drive Bit Socket Set |

### **Contents Include:**

| 1/4" Drive Tool       | s          | 1/4" Drive Phill | 1/4" Drive Phillips Socket |  |
|-----------------------|------------|------------------|----------------------------|--|
| Description           |            | Size (mm)        | Size (mm)                  |  |
| Quick Release Ratchet |            | #1               | #3                         |  |
| 2" Extension          |            | #2               |                            |  |
| 6" Extension          |            |                  |                            |  |
| Sliding T-Handle      |            | 1/4" Drive Slott | 1/4" Drive Slotted Socket  |  |
| Universal Joint       |            | Size (mm)        | Size (mm)                  |  |
| Spinner Handle        |            | 4                | 7                          |  |
| •                     |            | 5.5              |                            |  |
| 1/4" Drive Hex        | Bit Socket |                  |                            |  |
| Size (mm)             | Size (mm)  | 1/4" Drive Hex   | 1/4" Drive Hex Bit Socket  |  |
| 4                     | 8          | Size (mm)        | Size (mm)                  |  |
| 4.5                   | 9          | 3                | 6                          |  |
| 5                     | 10         | 4                | 8                          |  |
| 5.5                   | 11         | 5                |                            |  |
| _                     |            |                  |                            |  |

6

7

• All tools are professional quality, made of high-grade chrome vanadium steel.

12

13

- Packed in a rugged high-density polyethylene (HDPE) case that is strong and durable yet light in weight.
- · Case is shock proof at both high and low temperatures, equipped with heavy-duty metal latches and hinges.