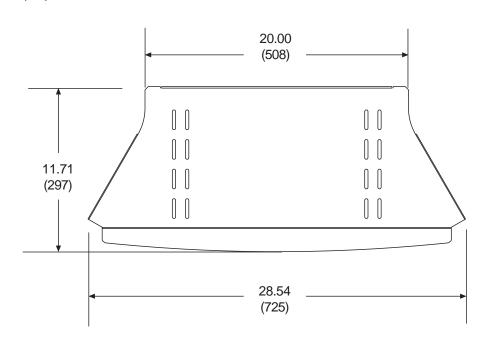

## **TECHNICAL DATA SHEET**

MODEL: ACC315

ALL DIMENSION = INCH (MM)

Side View

 Peerless Industries, Inc.

 3215 W. North Ave.
 Melrose Park, IL 60160

 708-865-8870
 800-865-2112
 Fax 708-865-2941

 www.peerlessmounts.com