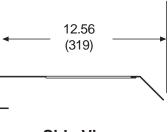

## **TECHNICAL DATA SHEET**

MODEL: ACC315

ALL DIMENSION = INCH (MM)

Side View

 Peerless Industries, Inc.

 3215 W. North Ave.
 Melrose Park, IL 60160

 708-865-8870
 800-865-2112
 Fax 708-865-2941

 www.peerlessmounts.com