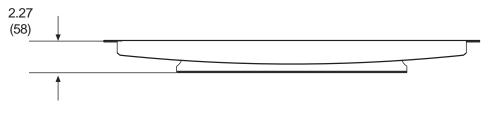

## **TECHNICAL DATA SHEET**

MODEL: ACC315

ALL DIMENSION = INCH (MM)

Side View

 Peerless Industries, Inc.

 3215 W. North Ave.
 Melrose Park, IL 60160

 708-865-8870
 800-865-2112
 Fax 708-865-2941

 www.peerlessmounts.com