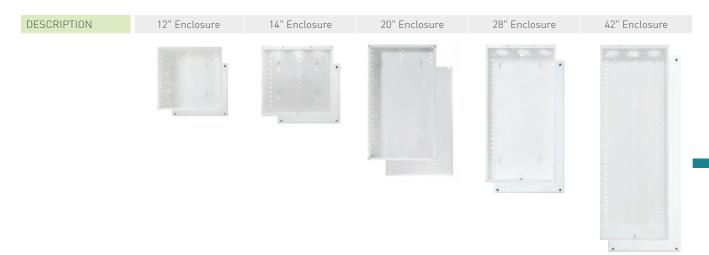

## **METAL**

- Flush and surface installation options
- Flanged covers hide drywall openings
- UL listed for fire and security alarm equipment
- Made in the USA

- Cable guard insert protects cables and equipment from dust, paint and debris between rough-in and trim out
- Includes 3 powder-coated openings for cable pass-through

| Enclosure<br>Dimensions                                 | 12.13"H x<br>14.25"W x 3.6"D | 14" H x<br>14.25" W x 3.6" D | 20" H x<br>14.25" W x 3.6" D | 28" H x<br>14.25" W x 3.6" D | 42" H x<br>14.25" W x 3.6" D |
|---------------------------------------------------------|------------------------------|------------------------------|------------------------------|------------------------------|------------------------------|
| Enclosure with<br>Screw-On Cover                        | EN1200                       | EN1400                       | EN2000                       | EN2800                       | EN4200                       |
| Enclosure with<br>Hinged Cover                          | N/A                          | EN1450                       | EN2050                       | EN2850                       | EN4250                       |
| Enclosure, Only                                         | N/A                          | EN1480                       | EN2080                       | EN2880                       | EN4280                       |
| Screw On Cover, Only                                    | EN1220                       | EN1420                       | EN2020                       | EN2820                       | EN4220                       |
| Hinged Cover, Only                                      | N/A                          | EN1460                       | EN2060                       | EN2860                       | EN4260                       |
| Enclosure Only, with Stackable Knockouts*               | N/A                          | EN1485                       | EN2085                       | EN2885                       | EN4285                       |
| Enclosure Depth<br>Extender**                           | N/A                          | N/A                          | N/A                          | 364450-03                    | 364450-04                    |
| Enclosure Extender<br>Wire Manager                      | N/A                          | N/A                          | N/A                          | 364482-01                    | 364482-01                    |
| Brushed Aluminum<br>Frame, Clear Insert<br>(Cover Only) | N/A                          | N/A                          | N/A                          | 364593-11                    | 364594-11                    |
| Brushed Aluminum<br>Frame, Smoke Insert<br>(Cover Only) | N/A                          | N/A                          | N/A                          | 364593-14                    | 364594-14                    |