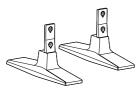

## **Optional Accessories**

Without prior notice, optional accessories are subject to change to improve the performance of the product, and new accessories may be added. The illustrations in this manual may differ from the actual product and accessories.



Stand

ST-200T



# Screws Diameter 4.0 mm x Pitch 0.7 mm x

Length 10 mm (including spring washer)

### Stand kit



Speakers SP-2100



Cable Holders/ Cable Ties



Diameter 4.0 mm x Pitch 0.7 mm x Length 8 mm (including spring washer)

**Screws** 



#### Screws

Diameter 4.0 mm x Pitch 1.6 mm x Length 10 mm

## Speaker kit



## NOTE

- Cable holder/Cable tie may not be available in some areas or for some models.
- · Optional accessories are available for some models. If necessary, please purchase them separately.