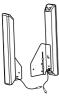

### Stand kit

Speakers SP-2100

Cable Holders/ Cable Ties

Diameter 4.0 mm x Pitch 0.7 mm x Length 8 mm (including spring washer)

**Screws** 