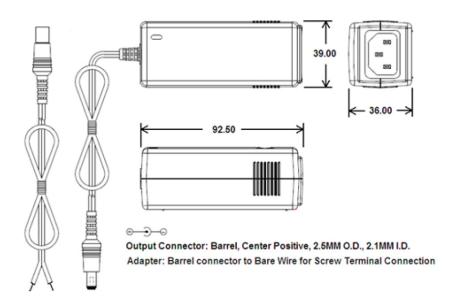

| Output Voltage              | 12VDC                                                                                                                                                                                                                                                            |
|-----------------------------|------------------------------------------------------------------------------------------------------------------------------------------------------------------------------------------------------------------------------------------------------------------|
| Output Current Rating       | 1.3A                                                                                                                                                                                                                                                             |
| Output Power Rating         | 18 Watts                                                                                                                                                                                                                                                         |
| Output Ripple & Noise Max   | 180mVp-p                                                                                                                                                                                                                                                         |
| Output Voltage Range        | 11.4 ~ 12.6VDC                                                                                                                                                                                                                                                   |
| Output Voltage Tolerance    | ±0.5%                                                                                                                                                                                                                                                            |
| Output Hold Up Time         | 20ms                                                                                                                                                                                                                                                             |
| Input Voltage Range         | 90 ~ 264VAC                                                                                                                                                                                                                                                      |
| Input Frequency             | 50 ~ 60Hz                                                                                                                                                                                                                                                        |
| Input Efficieny             | 79.4%                                                                                                                                                                                                                                                            |
| Input AC Current (Typical)  | 0.45A@115VAC                                                                                                                                                                                                                                                     |
| Input Inrush Current (Cold) | 50A@100VAC<br>50A@240VAC                                                                                                                                                                                                                                         |
| Protection Overload         | Output Voltage Drop                                                                                                                                                                                                                                              |
| Protection Overvoltage      | Regulated                                                                                                                                                                                                                                                        |
| Protection Short Circut     | Continuous Short<br>Circut Protect                                                                                                                                                                                                                               |
| Dimensions                  | Width: 3.64" [92.5 mm]<br>Depth: 1.54" [39 mm]<br>Height: 1.54" [39 mm]                                                                                                                                                                                          |
| Environment                 | Operating: 0°C to +70°C<br>Storage: -40°C to +70°C<br>Humidity: 10% to 95% (non-condensing)                                                                                                                                                                      |
| Compliance                  | Safety: UL60950-1, CUL 60950-1, TUV EN60950-1, CE<br>Mark, J60950<br>Vibration: IEC60068-2-6<br>EMC Emission: FCC Part 15 Class B, EN55022 Class B<br>EMC Immunity: EN61000-4-2, EN61000-4-3,<br>EN61000-4-4, EN61000-4-5, EN61000-4-6,<br>EN61000-4-11, EN55024 |
| Warranty                    | Lifetime                                                                                                                                                                                                                                                         |
|                             |                                                                                                                                                                                                                                                                  |