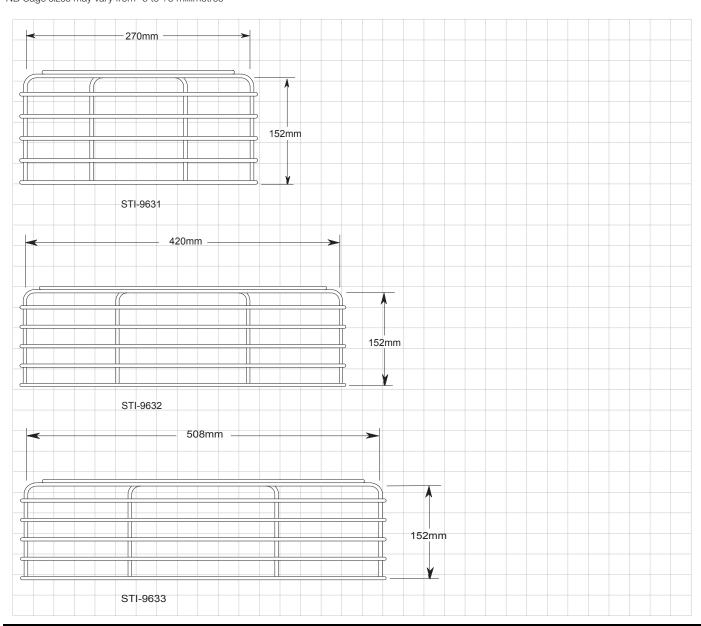

### MODELS AVAILABLE

STI-9631 Clock & Bell Box Cage - Small STI-9632 Clock & Bell Box Cage - Medium STI-9633 Clock & Bell Box Cage - Large

**Accessories:** 

KIT-82 Tamper resistant screws, #8 x 1 1/2" snake eye (qty 4) 19038 Tamper bit for tamper resistant screws (5/16")

Diameter Product Depth Code STI-9631 270mm 152mm

STI-9632 STI-9631

**Taylor House** 34 Sherwood Road Bromsgrove Worcestershire B60 3DR, England

Tel: +44 (0)1527 520 999 Fax: +44 (0)1527 501 999 info@sti-emea.com www.sti-emea.com