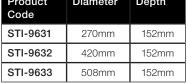

### MODELS AVAILABLE

STI-9631 Clock & Bell Box Cage - Small STI-9632 Clock & Bell Box Cage - Medium STI-9633 Clock & Bell Box Cage - Large

**Accessories:** 

KIT-82 Tamper resistant screws, #8 x 1 1/2" snake eye (qty 4) 19038 Tamper bit for tamper resistant screws (5/16")

Diameter Product Depth Code STI-9631 270mm 152mm

STI-9632 STI-9631

**Taylor House** 34 Sherwood Road Bromsgrove Worcestershire B60 3DR, England

Tel: +44 (0)1527 520 999 Fax: +44 (0)1527 501 999 info@sti-emea.com www.sti-emea.com