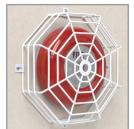

# PRODUCT OVERVIEW

These steel cages are designed to protect clocks and bell boxes from vandalism and misuse, for internal and external use. Constructed from plastic coated, heavy-duty galvanised steel rod, these cages can cope with the severest of abuse from vandalism and accidental damage. They are plastic coated for durability and use outdoors. All are backed by a three year guarantee against breakage in normal use.

### MODELS AVAILABLE

STI-9631 Clock & Bell Box Cage - Small STI-9632 Clock & Bell Box Cage - Medium STI-9633 Clock & Bell Box Cage - Large

**Accessories:** 

KIT-82 Tamper resistant screws, #8 x 1 1/2" snake eye (qty 4) 19038 Tamper bit for tamper resistant screws (5/16")