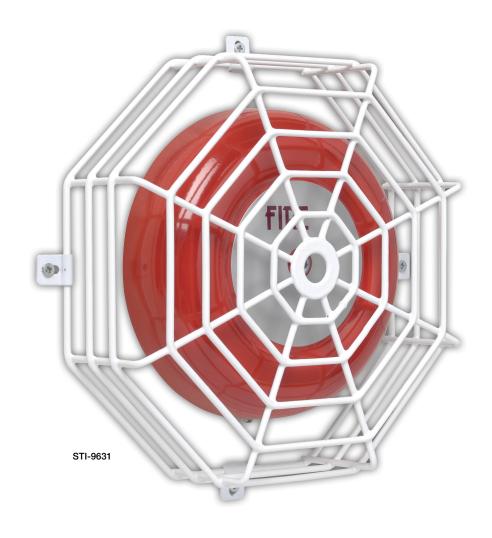

# PRODUCT OVERVIEW

These steel cages are designed to protect clocks and bell boxes from vandalism and misuse, for internal and external use. Constructed from plastic coated, heavy-duty galvanised steel rod, these cages can cope with the severest of abuse from vandalism and accidental damage. They are plastic coated for durability and use outdoors. All are backed by a three year guarantee against breakage in normal use.

## HOW IT WORKS

A simple 4 fixing point installation makes them easy to mount, and removal is simple for servicing the protected device. Full fixing kit is provided, but where additional security is required, tamper resistant screws and matching bits are also available.

#### Design

- · These steel cages are designed to protect clocks or bells from vandalism and misuse.
- Designed so there is no interference with the operation of the protected device.

#### Construction

· Constructed from plastic coated, heavy-duty galvanised steel rod.