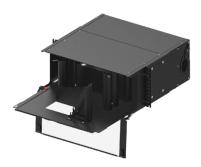

# 760242725 | SD-4U-SPLICE

SD 4U Splicing fiber Panel, accepts up to 6, 288f FOST Splice Trays, providing up to 1728 fiber mass fusion splicing and 288 single fiber splicing