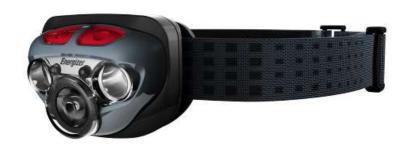

# Energizer<sub>®</sub> Vision HD+ Focus Headlamp

HDDIN32EB

The *Energizer* Vision HD+ Focus headlamp is another innovative headlamp solution within the *Energizer* headlamp line. Featuring LED technology, users get an extraordinarily bright, lightweight hands-free solution with ample run time. Custom optics offer exceptional direct and peripheral vision, making the *Energizer* Vision HD+ Focus a perfect light for home, work and outdoor activities. Featuring patented Digital Focus, users can easily broaden or narrow their field of vision with a simple button press. Memory Recall allows users to quickly access to their favorite focus setting next time the light is activated. With an adjustable head strap, water-resistant design and pivoting head to direct light exactly as needed, *Energizer* continues to deliver innovative lighting solutions.

#### **DESIGN BENEFITS**

- ✓ Patented Digital Focus allows users to broaden or narrow the light beam
- ✓ Red LED mode allows users to preserve night vision
- ✓ Next Push Off to avoid unnecessary switch cycles
- ✓ Compact, lightweight design
- ✓ Water-resistant with shatterproof lens

# **LIGHT AND POWER SOURCE**

- √ Features LED Technology
- ✓ Operates on 3 AAA Batteries