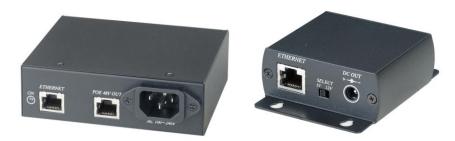

## **IP CABLING TRANSMISSION - POE Kits**

### ITEM NO.: IP05 POE Kits for DC5V/12V IP camera



This IP05 POE kit is a cost-effective solution to send data and power over original Ethernet network but eliminates the need of power cable and converter. It is perfect for network application such as IP camera, VoIP and wireless access point This POE kits include two devices, the injector IP05I sends both power and data over signal CAT5 cable to your IP device. The splitter separates the data and power and delivers them to the IP device.

### IP05 POE Kit for DC5V/DC12V IP Camera

- Mix Ethernet and power into RJ45 port.
- Include IP05I POE injector and IP05S POE splitter.
- Compatible IEEE 802.3af (12.95W) POE standard, PSE/PD.
- IP05I provides DC 48V power over RJ45 Ethernet cable to device with Ethernet port.
- IP05S splits the DC48V power over RJ45 Ethernet cable into DC 5V/12V outp