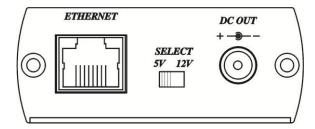

nal CAT5 cable to your IP device. The splitter separates the data and power and delivers them to the IP device.

### IP05 POE Kit for DC5V/DC12V IP Camera

- Mix Ethernet and power into RJ45 port.
- Include IP05I POE injector and IP05S POE splitter.
- Compatible IEEE 802.3af (12.95W) POE standard, PSE/PD.
- IP05I provides DC 48V power over RJ45 Ethernet cable to device with Ethernet port.
- IP05S splits the DC48V power over RJ45 Ethernet cable into DC 5V/12V output.
- Adjustable two different output voltage options (5V/2A, 12V/1A) to fit various devices.
- Supports POE power up to 12.95 Watts for POE port.
- Support 10/100/1000 BASE-T transmission rate.
- Power input LED indication.
- Distance up to 100 meters (Max)

### **Installation View:**



# **Panel View:**

## IP05I



## IP05S





# **Specification:**

| ITEM NO.                | IP05I                                       | IP05S                    |
|-------------------------|---------------------------------------------|--------------------------|
| Power & Data Input      | RJ-45                                       |                          |
| Power & Data Output     | RJ-45                                       | RJ45, DC jack            |
| Data Link               | Pins 1,2 \ 3,6 \ 4,5 \ 7,8                  |                          |
| Power Link              | Pins 4,5 \ 7,8                              |                          |
| Transmission Range      | 100 Meters (Max.)                           |                          |
| LED Indication          | Power: blue, PoE : Green