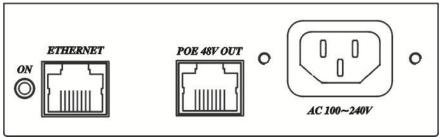

data over signal CAT5 cable to your IP device. The splitter separates the data and power and delivers them to the IP device.

### IP05 POE Kit for DC5V/DC12V IP Camera

- Mix Ethernet and power into RJ45 port.
- Include IP05I POE injector and IP05S POE splitter.
- Compatible IEEE 802.3af (12.95W) POE standard, PSE/PD.
- IP05I provides DC 48V power over RJ45 Ethernet cable to device with Ethernet port.
- IP05S splits the DC48V power over RJ45 Ethernet cable into DC 5V/12V output.
- Adjustable two different output voltage options (5V/2A, 12V/1A) to fit various devices.
- Supports POE power up to 12.95 Watts for POE port.
- Support 10/100/1000 BASE-T transmission rate.
- Power input LED indication.
- Distance up to 100 meters (Max)

### **Installation View:**



# **Panel View:**

## IP05I



## IP05S





# **Specification:**

| ITEM NO.                | IP05I                                       | IP05S                    |
|-------------------------|---------------------------------------------|--------------------------|
| Power & Data Input      | RJ-45                                       |                          |
| Power & Data Output     | RJ-45                                       | RJ45, DC jack            |
| Data Link               | Pins 1,2 \ 3,6 \ 4,5 \ 7,8                  |                          |
| Power Link              | Pins 4,5 \ 7,8                              |                          |
| Transmission Range      | 100 Meters (Max.)                           |                          |
| LED Indication          | Power: blue, PoE : Green