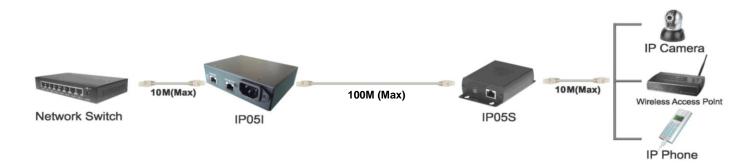

### **Installation View:**

### ITEM NO.: IP05 POE Kits for DC5V/12V IP camera

This IP05 POE kit is a cost-effective solution to send data and power over original Ethernet network but eliminates the need of power cable and converter. It is perfect for network application such as IP camera, VoIP and wireless access point This POE kits include two devices, the injector IP05I sends both power and data over signal CAT5 cable to your IP device. The splitter separates the data and power and delivers them to the IP device.

### IP05 POE Kit for DC5V/DC12V IP Camera

- Mix Ethernet and power into RJ45 port.
- Include IP05I POE injector and IP05S POE splitter.
- Compatible IEEE 802.3af (12.95W) POE standard, PSE/PD.
- IP05I provides DC 48V power over RJ45 Ethernet cable to device with Ethernet port.
- IP05S splits the DC48V power over RJ45 Ethernet cable into DC 5V/12V output.
- Adjustable two different output voltage options (5V/2A, 12V/1A) to fit various devices.
- Supports POE power up to 12.95 Watts for POE port.
- Support 10/100/1000 BASE-T transmission rate.
- Power input LED indication.
- Distance up to 100 meters (Max)