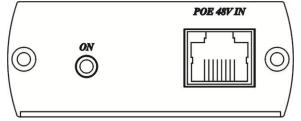

ignal CAT5 cable to your IP device. The splitter separates the data and power and delivers them to the IP device.

### IP05 POE Kit for DC5V/DC12V IP Camera

- Mix Ethernet and power into RJ45 port.
- Include IP05I POE injector and IP05S POE splitter.
- Compatible IEEE 802.3af (12.95W) POE standard, PSE/PD.
- IP05I provides DC 48V power over RJ45 Ethernet cable to device with Ethernet port.
- IP05S splits the DC48V power over RJ45 Ethernet cable into DC 5V/12V output.
- Adjustable two different output voltage options (5V/2A, 12V/1A) to fit various devices.
- Supports POE power up to 12.95 Watts for POE port.
- Support 10/100/1000 BASE-T transmission rate.
- Power input LED indication.
- Distance up to 100 meters (Max)

### **Installation View:**



# **Panel View:**

## IP05I



## IP05S





# **Specification:**

| ITEM NO.                | IP05I                                       | IP05S                    |
|-------------------------|---------------------------------------------|--------------------------|
| Power & Data Input      | RJ-45                                       |                          |
| Power & Data Output     | RJ-45                                       | RJ45, DC jack            |
| Data Link               | Pins 1,2 \ 3,6 \ 4,5 \ 7,8                  |                          |
| Power Link              | Pins 4,5 \ 7,8                              |                          |
| Transmission Range      | 100 Meters (Max.)                           |                          |
| LED Indication          | Power: blue, PoE : Green