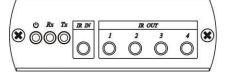

### **LED Indication:**

GREEN Power on/off
BLUE IR signal receiving
RED IR signal emitting

# **Panel View:**