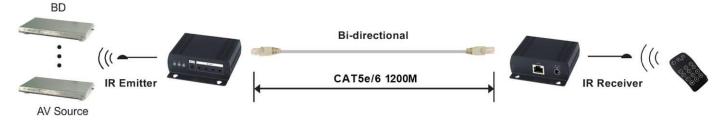

## ITEM NO.: IE01

This extender kit allows you to add IR remote control for up to four A/V devices over a single Cat5e/6 cable. Devices can be controlled from up to 1200 meters away. The external power only requested at one side, either at sender or receiver side. 2 sets of IR emitter/receiver cable and one power adapter are included. Suitable for home theatre, lecture theatres, AV rooms, conference rooms, shop window and merchandising displays.

#### **Installation View:**

### **Transmission Range:**

Working distance up to 1.2KM.