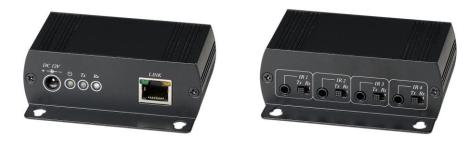

# **Panel View:**

#### IE01 IR CAT5 Extender

- Extend IR (infrared) control signal up to 1.2KM over one CAT5/5e/6 cable.
- IR receiver frequency range: 30Khz to 60Khz.
- Supports up to 4 outputs.
- Support Bi-directional application.
- External power adapter requested either at transmitter or receiver unit.
- Package include IR CAT5 Extender Kit, 1 x power adapter, 2 x IR emitter cable, 2 x IR receiver cable.
- Option model: IR-CT01 IR emitter cable.