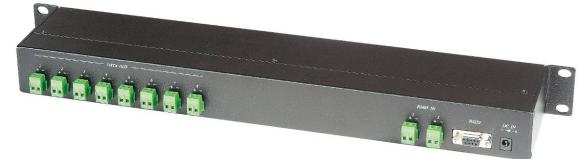

RS008 RS485 Distributor 1 Input 8 Output In 1U Rack Mounting Panel Identical to RS004, but 8 output.

RS016 RS485 Distributor 1 Input 16 Output In 1U Rack Mounting Panel
Identical to RS004, but 16 output.