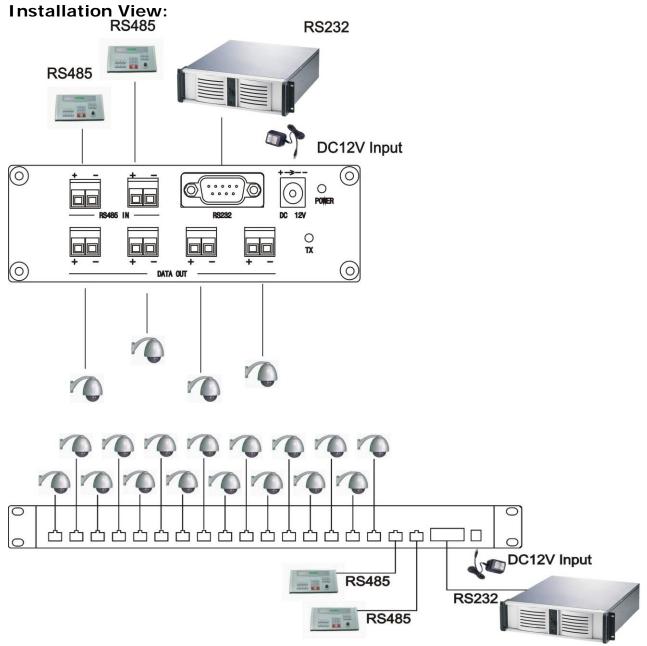

### ITEM NO.: RS004, RS008, RS016

RS004, RS008, RS016 are serial data distributor and similar to a repeaters, gives serial data back on 4/8/16 outputs at the same time, allowing perfect configurations. The transmission in RS485 and takes places at the same time on all 4/8/16 outputs. The receiving mode of the input can be selected in RS485 or RS232.

#### RS004 RS485 Distributor 1 Input 4 Output

- Input option: 1 x RS232, 2 x RS485 (3 input can be "stand by" status at the same time, but only one controller will be activated at once)
- Output: 4xRS485, each channel connection range up to 1200 meters by twisted pair cable.
- Built in surge protection at each channel.
- Ability to cascade connection to other units RS004/RS008/RS016.
- The application gives serial data back on 4 outputs at the same time, to provide perfect configurations.
- Power supply included.

RS008 RS485 Distributor 1 Input 8 Output In 1U Rack Mounting Panel Identical to RS004, but 8 output.

RS016 RS485 Distributor 1 Input 16 Output In 1U Rack Mounting Panel
Identical to RS004, but 16 output.