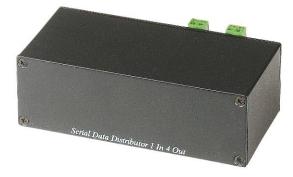

#### RS004 RS485 Distributor 1 Input 4 Output

- Input option: 1 x RS232, 2 x RS485 (3 input can be "stand by" status at the same time, but only one controller will be activated at once)
- Output: 4xRS485, each channel connection range up to 1200 meters by twisted pair cable.
- Built in surge protection at each channel.
- Ability to cascade connection to other units RS004/RS008/RS016.
- The application gives serial data back on 4 outputs at the same time, to provide perfect configurations.
- Power supply included.