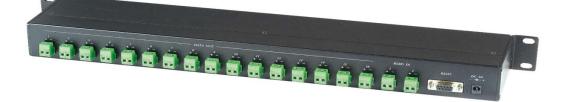

RS008 RS485 Distributor 1 Input 8 Output In 1U Rack Mounting Panel Identical to RS004, but 8 output.

RS016 RS485 Distributor 1 Input 16 Output In 1U Rack Mounting Panel
Identical to RS004, but 16 output.