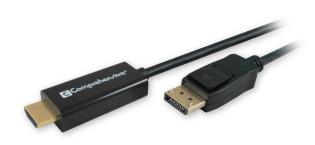

## Standard Series DisplayPort to HDMI High Speed Cable

Comprehensive Standard Series DisplayPort to HDMI High Speed cables provide an incredible HD experience at a great price. Standard Series DisplayPort to HDMI cables provide 10.2 Gbps high speed performance, a 120 Hz refresh rate and Deep Color for 1080p resolution and beyond and the complete HD experience! Standard Series HDMI cables support 5.1 and 7.1 Dolby TrueHD and DTS-HD Lossless Surround Sound for brilliant, crystal clear audio. Standard Series HDMI cables have an audio return channel, are 3-D capable and support for 1080p and 4K@30Hz resolution. Molded gold plated connectors and double shielding provide superior connectivity and rejection of EM and RF interference. Standard Series HDMI to DisplayPort cables are covered under our Lifetime Warranty.

## **Features**

- Premium Molded 24k Gold Plated DisplayPort male connector to HDMI male connector
- · 28 gauge construction
- 10.2 Gbps Ultra High Speed
- Supports 1080p and 4K@30Hz
- · Deep Color and x.v. Color
- 120 Hz Refresh Rate
- 5.1/7.1 Lossless Dolby TrueHD and DTS-HD Surround Sound
- Lip-sync
- · Double Shielded
- · X-tra Flex Jacket for easy installation
- · RoHS Certified
- · Lifetime Warranty

## **Specifications**

Performance Grade: Good

Connector Type 1: DisplayPort Latching Male

Connector Type 2: HDMI Male

Bandwidth or Speed: Supports 1080p and 4K@30Hz

Gauge: 28AWG

Center Conductor: Tinned Copper Connector Finish: Gold Plated