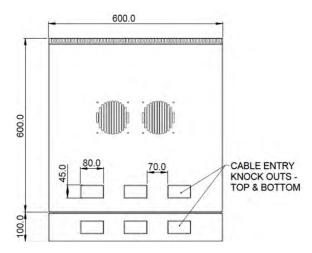

CABINET DIMENSION: 634H x 600W x 700D (incl. rear hinge)

REAR HINGE SECTION: 634H x 600W x 100D

COLOUR: Black WEIGHT: 26kg

SHIPPING DIMENSION: 674H x 640W x 740D

SHIPPING WEIGHT: 29kg

DESCRIPTION: WRH Cabinet – 12RU 600W 700D

## **FEATURES**

- Fully welded frame ensures stable structure
- Quick release door hinges
- Reversible Doors open to 180 degrees with quick release hinge
- Acrylic front door
- Doors flush with frame, Curved Perforated door protrudes 50mm
- 70% Perforation on perforated doors
- 19" depth adjustable mounting rail
- Side panels fitted with round locks are easy to fit and remove
- Top and bottom panel with multiple cable entry knockouts
- Rear panel with multiple cable entry knockouts
- Rear hinge section left or right side
- Rear hinge section key lockable
- Rear hinge section has 19" provisions