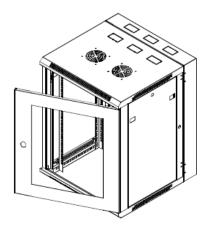

## **FEATURES**

- Fully welded frame ensures stable structure
- Quick release door hinges
- Reversible Doors open to 180 degrees with quick release hinge
- Acrylic front door
- Doors flush with frame, Curved Perforated door protrudes 50mm
- 70% Perforation on perforated doors
- 19" depth adjustable mounting rail
- Side panels fitted with round locks are easy to fit and remove
- Top and bottom panel with multiple cable entry knockouts
- Rear panel with multiple cable entry knockouts
- Rear hinge section left or right side
- Rear hinge section key lockable
- Rear hinge section has 19" provisions

## STANDARD INCLUSIONS

- 1 x Cantilever Shelf (1RU 300 depth cantilever)
- Key lock on front door
- Key locks on removable side panels
- Cable entry knockouts top, bottom and rear
- Fan vents in top
- Front & rear 19" mounting rails with RU marking
- Earthstud
- 25 cage nuts and screw
- Rear panel section supplied with hinges