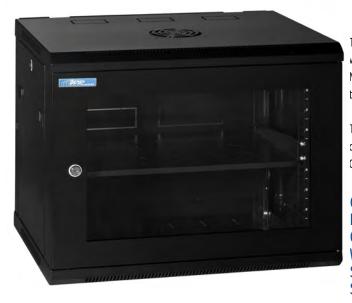

\* Image for illustration purpose only

The fully welded frame ensures a stable structure while the key lockable quick release door opens to 180 degrees and are available in Acrylic, Curved Perforated or Steel.

Acrylic Door

## **FEATURES**

- Fully welded frame ensures stable structure
- Quick release door hinges
- Reversible Doors open to 180 degrees with quick release hinge
- Acrylic front door
- Doors flush with frame, Curved Perforated door protrudes 50mm
- 70% Perforation on perforated doors
- 19" depth adjustable mounting rail
- Side panels fitted with round locks are easy to fit and remove
- Top and bottom panel with multiple cable entry knockouts
- Rear panel with multiple cable entry knockouts
- Rear hinge section left or right side
- Rear hinge section key lockable
- Rear hinge section has 19" provisions