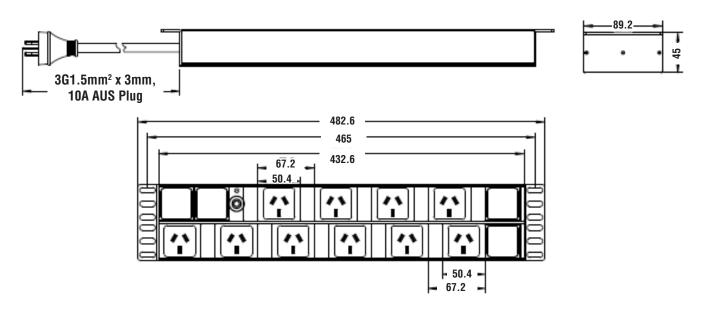

**Product Description:** 2 RU Horizontal mount PDU **Socket Type:** AS / NZS3112 10A sockets

Number of Sockets: 10

**Power Input:** Single input at the left end of the PDU

Mounting Type Brackets: Inverse installation type

Cable Plug: AS / NZS3112 10A plug

Control Function: Overload protection & LED power indicator

Case: 2RU in black Aluminium

Cable Specifications: 3 meters 3x1.5sqmm

Product Size: 482.6mm

Mounting Length: 465mm

Case Length: 432.6mm

Fittings Supplied: Cage screws and nuts

Size of Internal Wiring: 3sqmm bus bars (0.5mm x 6mm flat copper bar)

Rated Voltage: 240VAC

Rated Current: 10A

Maximum Power: 2400 watts

RoHS: Yes

Measurements are in millimetres.