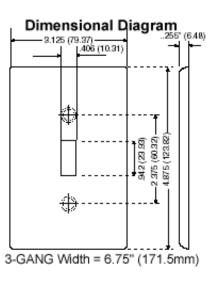

## **Technical Information**

Product Features Type: Midway Size Gang: 3 Material: Nylon Color: Ivory Mount: Device Standards and Certifications: UL/CSA Warranty: 10-Year Limited

Country Of Origin: Please Contact Customer Service.