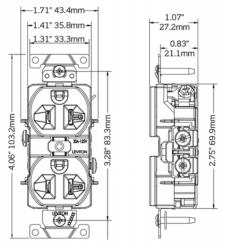

Mechanical Specifications

Product ID: Ratings are permanently

marked on device

Terminal Accom.: 14-10 AWG

Terminal ID: Brass-Hot, Green-Ground,

Silver-Neutral

Termination: Back and Side Wire

Product Features
Color: White

**UL498:** File E13399 **Warranty:** 10 Year Limited

Drawing Applies to 15 & 20A Devices