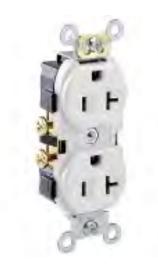

# **CR20-W**

Duplex Receptacle Outlet, Commercial Specification Grade, Indented Face, 20 Amp, 125 Volt, Side Wire, NEMA 5-20R, 2-Pole, 3-Wire, Self-Grounding - White

**Device Type:** Duplex Receptacle Outlet **Grade:** Commercial Specification Grade

**NEMA:** 5-20R

Standards and Certifications

**ANSI:** C-73

CSA C22.2 No. 42: File 152105

**NEMA:** WD-1 & WD-6

**NOM:** 057