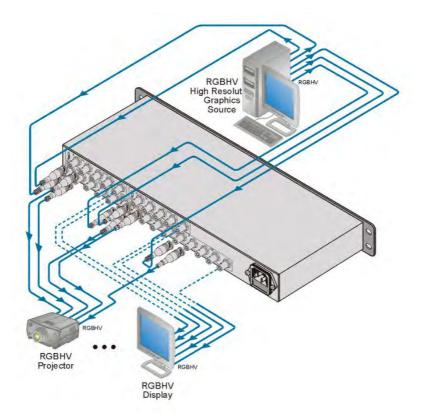

## VM-1055

1:5 RGBHV Video Distribution Amplifier

The VM-1055 is a high-performance distribution amplifier for RGBHV video signals. It provides correct buffering and isolation and distributes the signal to five identical outputs

## TECHNICAL SPECIFICATIONS

| INPUTS:                    | 1x5 component/RGBHV/composite video, $1Vpp/75\Omega$ on BNC connectors, (2 of them can be either video or SYNC $1Vpp/75\Omega$ or TTL level/510 $\Omega$ )  |
|----------------------------|-------------------------------------------------------------------------------------------------------------------------------------------------------------|
| OUTPUTS:                   | 5x5 component/RGBHV/composite video, 1Vpp/75 $\Omega$ on BNC connectors (2 of them can be either video or SYNC 1Vpp/75 $\Omega$ or TTL level/510 $\Omega$ ) |
| MAX. VIDEO<br>OUTPUT:      | 2Vpp                                                                                                                                                        |
| VIDEO BANDWIDTH<br>(-3dB): | 300MHz                                                                                                                                                      |
| DIFF. GAIN:                | 0.1%                                                                                                                                                        |
| DIFF. PHASE:               | 0.1Deg                                                                                                                                                      |
| K-FACTOR:                  | <0.05%                                                                                                                                                      |
| VIDEO S/N RATIO:           | Better than 74dB                                                                                                                                            |
| COUPLING:                  | DC                                                                                                                                                          |
| NON-LINEARITY:             | 0.1%                                                                                                                                                        |
| POWER<br>CONSUMPTION:      | 230V AC 50/60Hz (115V USA), 5.3VA                                                                                                                           |
| INCLUDED<br>ACCESSORIES:   | Power cord                                                                                                                                                  |
| PRODUCT<br>DIMENSION:      | 19" x 7.20 x 1U (43.6cm x 18.30cm 4.36cm) W, D, H                                                                                                           |
| PRODUCT WEIGHT:            | 2.9kg (6.3lbs) approx                                                                                                                                       |
| SHIPPING<br>DIMENSION:     | 55.00cm x 27.60cm x 10.70cm (21.65" x 10.87" x 4.21" ) W, D, H                                                                                              |
| SHIPPING WEIGHT:           | 3.8kg (8.3lbs) approx                                                                                                                                       |