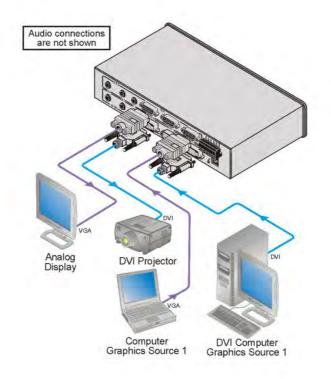

## **VS-2DVA**

2x1 Computer Graphics Video, DVI & Stereo Audio Switcher | VGA/UXGA - 15-pin HD | DVI

The VS-2DVA comprises two 2x1 switchers in one box, each with unbalanced stereo audio; one for computer graphics signals with resolutions up to and exceeding UXGA, and the other for DVI-D signals. The computer graphics video and DVI sections can be switched independently or in tandem

## FEATURES

High Bandwidth - 340MHz (-3dB) computer graphics; 4.95Gbps (1.65Gbps per graphic channel) DVI HDTV Compatible

DVI Input & Output - DVI-D signal (on a DVI-I connector)

VGA Input & Output - Up to UXGA on 15-pin HD connectors