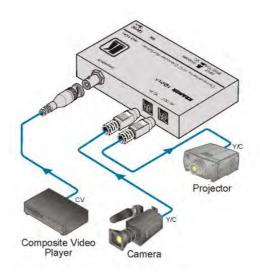

## 401DxI

Composite to s-Video Format Converter & Switcher

The 401Dxl is a high-performance format converter and switcher for composite video and s-Video signals. It switches one composite or one s-Video (Y/C) input to a single s-Video (Y/C) output

## **FEATURES**

Bandwidth - 3.7MHz (-3dB) composite to s-Video and 880MHz (-3dB) s-Video to s-Video Input - Composite or s-Video (selectable)

## **TECHNICAL SPECIFICATIONS**

INPUTS: 1 composite video,  $1Vpp/75\Omega$  on a BNC connector; 1 s-Video,  $1Vpp/75\Omega$  (Y),

 $0.3 \text{Vpp}/75\Omega$  (C) on a 4-pin connector

OUTPUT: 1 s-Video,  $1Vpp/75\Omega$  (Y),  $0.3Vpp/75\Omega$  (C) on a 4-pin connector