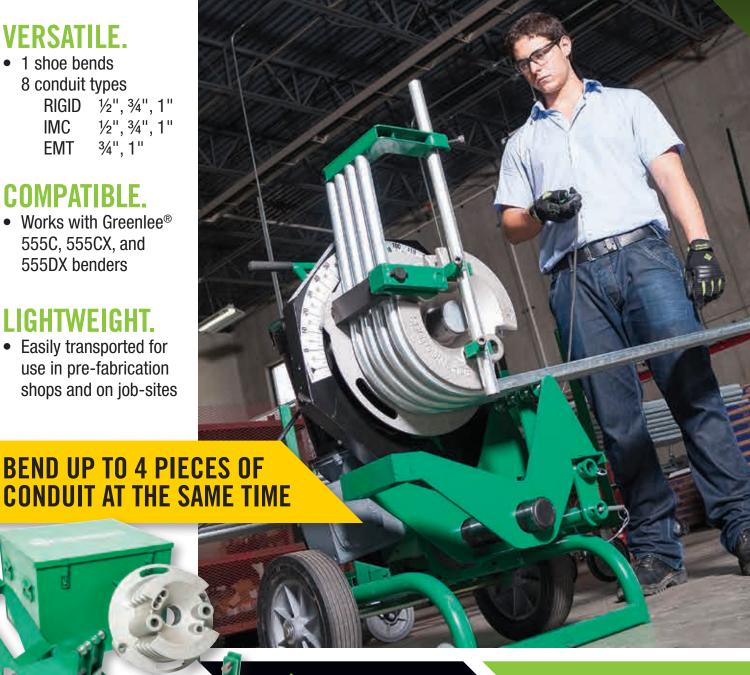

# SHOTGUN™ SHOE FOR 555® BENDERS BEND FOUR. SAVE MORE.

### VERSATILE.

• 1 shoe bends 8 conduit types

> RIGID 1/2", 3/4", 1" 1/2", 3/4", 1" IMC 3/4", 1" **EMT**

#### COMPATIBLE.

• Works with Greenlee® 555C, 555CX, and 555DX benders

#### LIGHTWEIGHT.

 Easily transported for use in pre-fabrication shops and on job-sites