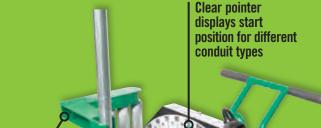

## PAYS FOR ITSELF IN LESS THAN 1 YEAR\*

**UP TO 2X FASTER BEND CYCLE TIME.** 

Adjustable length indicator sets different heights for stubs and kicks