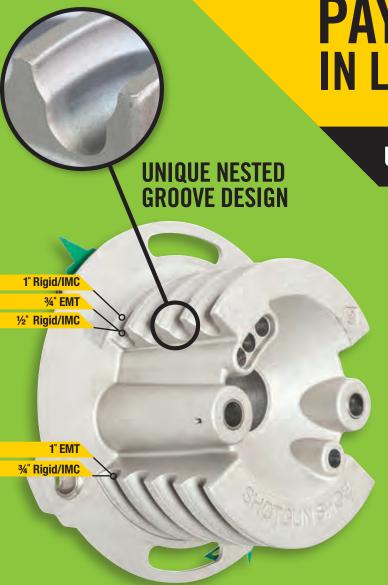

### VERSATILE.

• 1 shoe bends 8 conduit types

> RIGID 1/2", 3/4", 1" 1/2", 3/4", 1" IMC 3/4", 1" **EMT**

## PAYS FOR ITSELF IN LESS THAN 1 YEAR\*

**UP TO 2X FASTER BEND CYCLE TIME.** 

Adjustable length indicator sets different heights for stubs and kicks