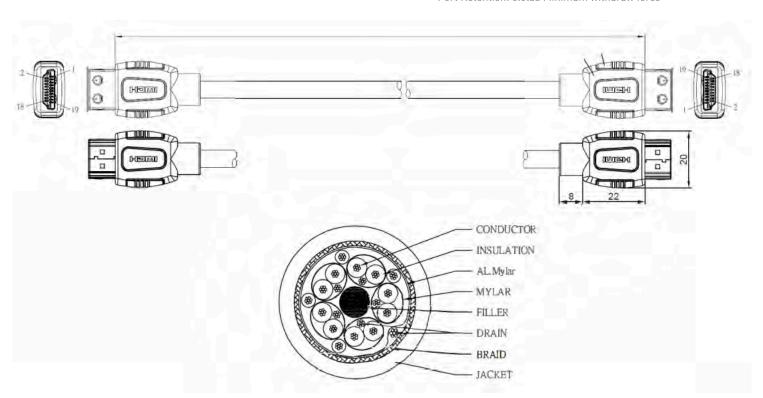

### **SPECIFICATIONS:**

**HDMI Cable with Gripping Connectors** 

### **ELECTRICAL SPECIFICATIONS:**

- Voltage Rating: 30V
- Dielectric Strength: AC-500V/S Minute
- Conductor Resistance: 30AWG 3760/Km mat at 20°C
- Insulation Resistance: DC 500 100M0/Km Min. at 20°C

### **PHYSICAL SPECIFICATIONS:**

- Cable Outer Diameter: 6mm ± 0.15mm
- Shield: Aluminum Mylar 100% Coverage 25% Overlap minimum Braid - A-M Alloy 16/9 /0. 12mm
- Drain: 30AWG Tinned Copper 7 /0.10±0.008mm

### **CONDUCTOR:**

- Material: Tinned Copper
- Size: 30AWG 7/0.10
- Insulation Pairs: FM-PE+Skin
- Colour Pairs: Black/White, Brown/White, Red/White, Green/White, Blue/White
- Colour Single: Red, Orange, Yellow, White

### **HDMI CONNECTOR:**

- Gender: Male
- Insulation: Black
- Contact Material: Gold Flashing
- Port Retention: 6.6lbs Minimum withdraw force

A brand of legrand

Great King Street North Birmingham, West Midlands B19 2LF UK Phone (0)800 328 2916 EMEA Phone +44 (0)1952 677300 www.c2g.com