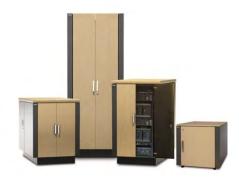

# Solutions for your Business NetShelter CX

The NetShelter CX is a soundproofed server room in a box which allows for IT deployment wherever and whenever it is needed, saving space, cost and deployment time.

The NetShelter CX is available in 4 sizes: 38U, 24U, 18U and a Mini Version which is designed specifically around Tower Servers.