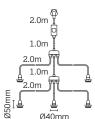

# LED deck lighting kit

- LED deck lights supplied as kits with 5 heads per kit
- 6 LED chips per head 0.5W
- 35,000 hours average life
- Drivers and cables included

| Code            | Description        | Col temp. | Watt (per head) | Lumens |
|-----------------|--------------------|-----------|-----------------|--------|
| JC <b>71054</b> | Charon Deck Lights | 6000K     | 0.5W            | 15     |