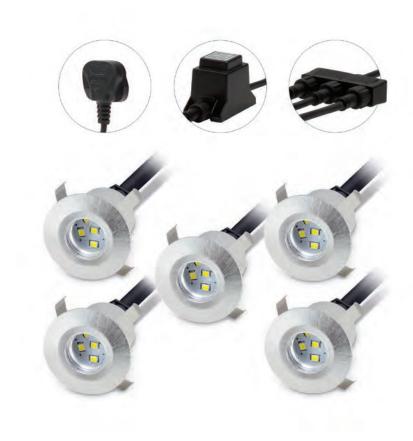

# LED deck lighting kit

- LED deck lights supplied as kits with 5 heads per kit
- 6 LED chips per head 0.5W
- 35,000 hours average life
- Drivers and cables included

| Code            | Description        | Col temp. | Watt (per head) | Lumens |
|-----------------|--------------------|-----------|-----------------|--------|
| JC <b>71054</b> | Charon Deck Lights | 6000K     | 0.5W            | 15     |