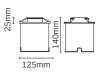

## JC17027

| Code          |     | Description             | Col temp. | Dim. | Watt | Lumens |
|---------------|-----|-------------------------|-----------|------|------|--------|
| JC <b>17(</b> | )27 | Inground Twin Direction | 3000K     | No   | 7W   | 150    |