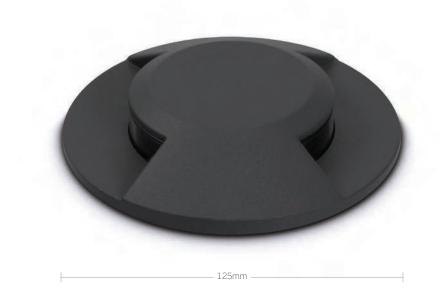

## Inground Twin Direction

Architectural exterior LED lighting

- Durable die-cast aluminium construction
- IP67 protection against water ingress
- Stylish, contemporary design
- Matching colour temperature and finish to the Architectural Exterior range

## Classification

Class 1
IP67 | 240V

LED 3000K | CRI: Ra (80)

Finishes Anthracite

**Construction** Body: Aluminium Diffuser: Glass