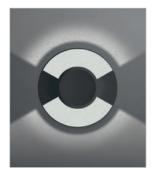

## Inground Twin Direction

Architectural exterior LED lighting

- Durable die-cast aluminium construction
- IP67 protection against water ingress
- Stylish, contemporary design
- Matching colour temperature and finish to the Architectural Exterior range

## JC17027

| Code          |     | Description             | Col temp. | Dim. | Watt | Lumens |
|---------------|-----|-------------------------|-----------|------|------|--------|
| JC <b>17(</b> | )27 | Inground Twin Direction | 3000K     | No   | 7W   | 150    |