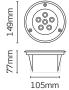

#### Installation

Cut out Ø: Width - 136mm Depth - 125mm

### 6W stainless steel LED in-ground light

- External base fixing for faster installation
- High quality stainless steel construction
- Zero maintenance, no need to relamp
- Supplied pre-wired

149mm

| Code            | Description      | Col temp. | Watt | Lumens | LpcW |
|-----------------|------------------|-----------|------|--------|------|
| JC <b>39414</b> | NiteLED Walkover | 4000K     | 6W   | 360    | 60   |