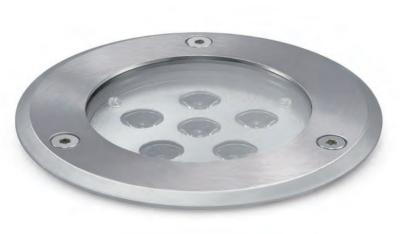

# NiteLED™ Walkover

### 6W stainless steel LED in-ground light

- External base fixing for faster installation
- High quality stainless steel construction
- Zero maintenance, no need to relamp
- Supplied pre-wired

149mm

| Code            | Description      | Col temp. | Watt | Lumens | LpcW |
|-----------------|------------------|-----------|------|--------|------|
| JC <b>39414</b> | NiteLED Walkover | 4000K     | 6W   | 360    | 60   |

#### Finishes

Stainless steel

#### Construction

Body: Aluminium Diffuser: Clear glass Bezel: Stainless steel