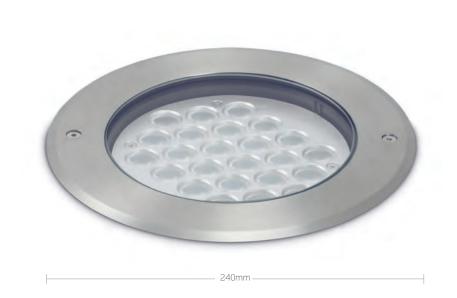

## Inground LED

## Architectural exterior LED lighting

- High output exterior in ground fitting •
- Matching colour temperature to the Architectural Exterior range •
- IP67 protection against dust and the effects of immersion •
- High quality stainless steel construction •
- 500kg static weight limit

Classification

🕀 Class 1 IP67 | 240V

LED 3000K | CRI: Ra (80)

Finishes Stainless steel

## Construction

Body: Aluminium Diffuser: Glass Bezel: Stainless steel

## JC17034

All data sheets and installation sheets available at jcc.co.uk

| Code    | Description            | Col temp. | Dim. | Watt | Lumens | LpcW |
|---------|------------------------|-----------|------|------|--------|------|
| JC17034 | IP67 Inground walkover | 3000K     | No   | 24W  | 1800   | 75   |