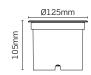

## Architectural exterior LED lighting

- Durable exterior in ground fitting
- Matching colour temperature to the Architectural Exterior range
- IP67 protection against dust and the effects of immersion
- High quality stainless steel construction
- 500kg static weight limit

### Classification

⊕ Class 1 IP67 | 240V

#### LED

3000K | CRI: Ra (80)

#### Finishes

Stainless steel

#### Construction

Body: Aluminium Diffuser: Glass Bezel: Stainless steel

#### JC17029

All data sheets and installation sheets available at jcc.co.uk