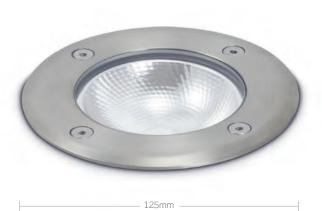

## Architectural exterior LED lighting

- Durable exterior in ground fitting
- Matching colour temperature to the Architectural Exterior range
- IP67 protection against dust and the effects of immersion
- High quality stainless steel construction
- 500kg static weight limit

### Classification

⊕ Class 1 IP67 | 240V

#### LED

3000K | CRI: Ra (80)

#### Finishes

Stainless steel

#### Construction

Body: Aluminium Diffuser: Glass Bezel: Stainless steel

#### JC17029

All data sheets and installation sheets available at jcc.co.uk