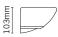

# JC90126

All data sheets and installation sheets

# LED Ceramic Uplighters

Decorative LED ceramic wall lights

- Over 70% energy saving on LED versions compared with halogen 42W GLS
- Ready to paint, glazed finish

| Code            | Description                     | Col Temp. | Dim | Watt | Lumens | LpcW |
|-----------------|---------------------------------|-----------|-----|------|--------|------|
| JC <b>90128</b> | Emsworth LED Ceramic Uplighter  | 3000K     | No  | 9W   | 550    | 61   |
| JC <b>90126</b> | Middleton LED Ceramic Uplighter | 3000K     | No  | 9W   | 600    | 67   |