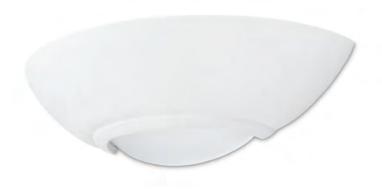

# JC90126

All data sheets and installation sheets

# LED Ceramic Uplighters

Decorative LED ceramic wall lights

- Over 70% energy saving on LED versions compared with halogen 42W GLS
- Ready to paint, glazed finish

| Code            | Description                     | Col Temp. | Dim | Watt | Lumens | LpcW |
|-----------------|---------------------------------|-----------|-----|------|--------|------|
| JC <b>90128</b> | Emsworth LED Ceramic Uplighter  | 3000K     | No  | 9W   | 550    | 61   |
| JC <b>90126</b> | Middleton LED Ceramic Uplighter | 3000K     | No  | 9W   | 600    | 67   |