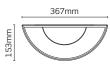

# JC90126

All data sheets and installation sheets

# LED Ceramic Uplighters

Decorative LED ceramic wall lights

- Over 70% energy saving on LED versions compared with halogen 42W GLS
- Ready to paint, glazed finish

| Code            | Description                     | Col Temp. | Dim | Watt | Lumens | LpcW |
|-----------------|---------------------------------|-----------|-----|------|--------|------|
| JC <b>90128</b> | Emsworth LED Ceramic Uplighter  | 3000K     | No  | 9W   | 550    | 61   |
| JC <b>90126</b> | Middleton LED Ceramic Uplighter | 3000K     | No  | 9W   | 600    | 67   |