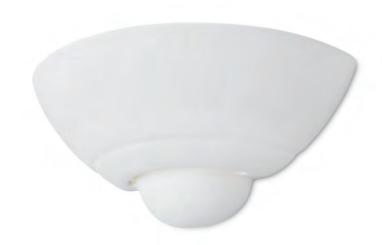

## JC90128

# LED Ceramic Uplighters

Decorative LED ceramic wall lights

- Over 70% energy saving on LED versions compared with halogen 42W GLS
- Ready to paint, glazed finish

| Code            | Description                     | Col Temp. | Dim | Watt | Lumens | LpcW |
|-----------------|---------------------------------|-----------|-----|------|--------|------|
| JC <b>90128</b> | Emsworth LED Ceramic Uplighter  | 3000K     | No  | 9W   | 550    | 61   |
| JC <b>90126</b> | Middleton LED Ceramic Uplighter | 3000K     | No  | 9W   | 600    | 67   |