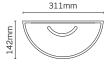

## JC90128

# LED Ceramic Uplighters

Decorative LED ceramic wall lights

- Over 70% energy saving on LED versions compared with halogen 42W GLS
- Ready to paint, glazed finish

| Code            | Description                     | Col Temp. | Dim | Watt | Lumens | LpcW |
|-----------------|---------------------------------|-----------|-----|------|--------|------|
| JC <b>90128</b> | Emsworth LED Ceramic Uplighter  | 3000K     | No  | 9W   | 550    | 61   |
| JC <b>90126</b> | Middleton LED Ceramic Uplighter | 3000K     | No  | 9W   | 600    | 67   |