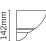

## JC90128

# LED Ceramic Uplighters

Decorative LED ceramic wall lights

- Over 70% energy saving on LED versions compared with halogen 42W GLS
- Ready to paint, glazed finish

| Code            | Description                     | Col Temp. | Dim | Watt | Lumens | LpcW |
|-----------------|---------------------------------|-----------|-----|------|--------|------|
| JC <b>90128</b> | Emsworth LED Ceramic Uplighter  | 3000K     | No  | 9W   | 550    | 61   |
| JC <b>90126</b> | Middleton LED Ceramic Uplighter | 3000K     | No  | 9W   | 600    | 67   |